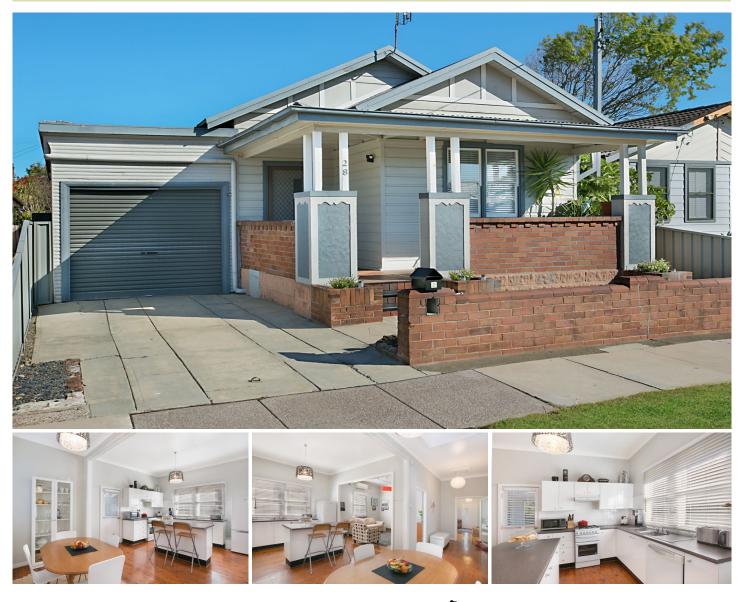

## 28 Mabel Street Georgetown NSW

Set over a generous single level, this freestanding home is brimming with timeless traditional appeal. The flexible floor plan allows the third bedroom to convert into separate lounge if need be. Located in a highly sought after pocket within walking distance to schools, shops, park and cafe.

- Period features, high ceilings and picture rails throughout

- New bathroom & modern kitchen with island bench & dishwasher

- Fully fenced yard, internal access from garage, separate storage shed or potential studio

| 3 🎮 1 | 2 🛱 |
|-------|-----|
| 3     |     |

Land Size : 368 sqm

: https://www.youragency.net.au/sale/nsw/ne wcastle-region/georgetown/residential/hous e/5913275

View

David Caldwell 02 4023 8440

Chris Rousos 02 4023 8440