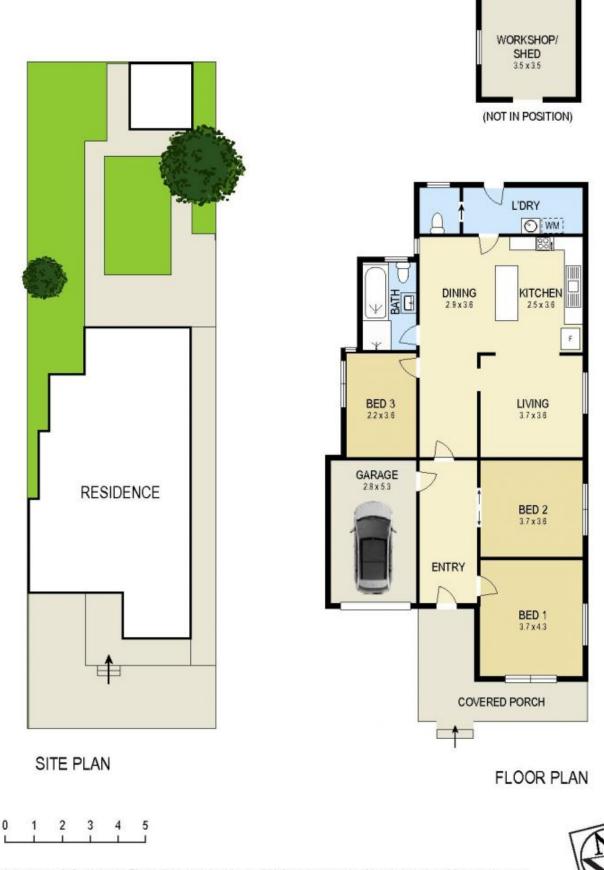

Scale in metres. Indicative only. Dimensions are approximate. All information contained herein is gathered from sources we believe to be reliable. However we cannot guarantee its accuracy and interested persons should rely on their own enquiries

## 28 Mabel St, Georgetown

APPROX. TOTAL FLOOR AREA: 135M<sup>2</sup>