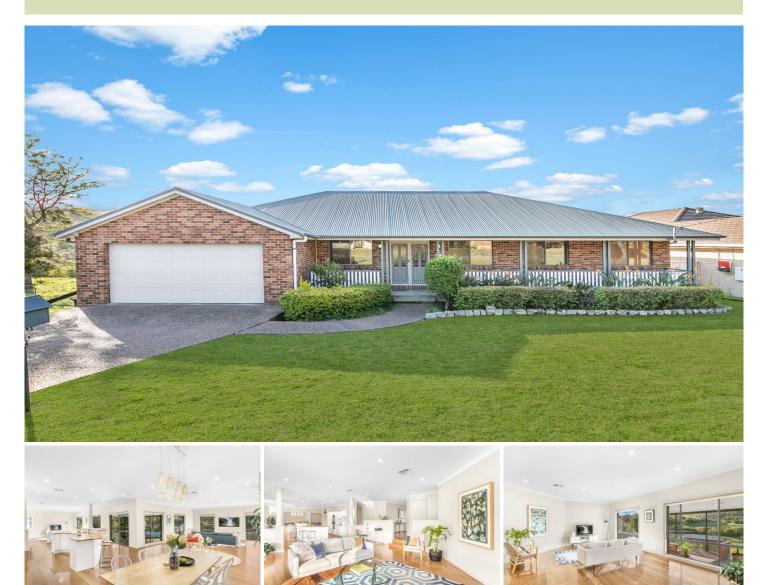

## 142 Woodford Street Minmi NSW

Commanding stunning street appeal and vast district views, this modern brick home showcases oversized modern interiors and endless entertaining space.

A truly impressive character-filled home in a genuinely unique and rural setting makes for the ultimate in family living.

- Spacious layout contains two oversized lounge areas & large formal dining

- Centralised gourmet kitchen, with endless storage, dishwasher & stone benchtops

- Ducted zoned air conditioning, gas log fireplace & natural gas hot water system

- Seamless flow out to enormous covered entertaining terrace

- Set on 1,242m2 fully fenced low maintenance yard within

| 4 | <b>P</b> | 2 |  | 4 | R |
|---|----------|---|--|---|---|
|---|----------|---|--|---|---|