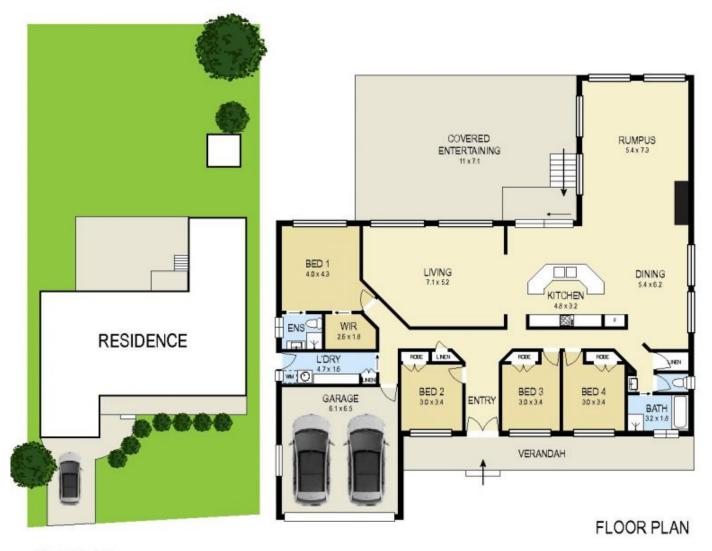

Chris Rousos 02 4023 8440

SITE PLAN

0 1 2 3 4 5

Scale in metres. Indicative only. Dimensions are approximate. All information contained herein is gathered from sources we believe to be reliable. However we cannot guarantee its accuracy and interested persons should rely on their own enquiries

## 142 Woodford Street, Minmi

APPROX. TOTAL FLOOR AREA : 376M<sup>2</sup>