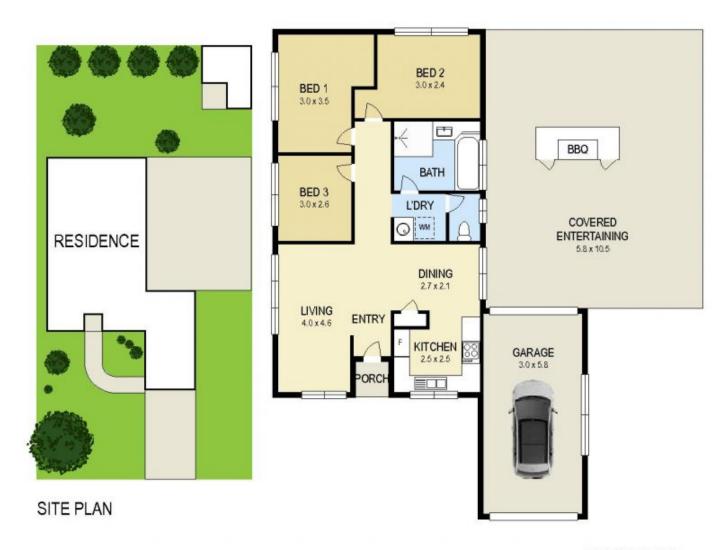

- 3 bedrooms, two with ceiling fans
- brand new reverse cycle air conditioner to lounge room
- separate lounge and dining
- HUGE covered outdoor entertaining area with built in BBQ
- low maintenance, well fenced grounds, large lawn locker
- single drive thru garage plus side yard access
- estimated rental return of \$370 400 per week
- close the schools, childcare, parks and walking paths

FLOOR PLAN

0 1 2 3 4 5

Scale in metres. Indicative only. Dimensions are approximate. All information contained herein is gathered from sources we believe to be reliable. However we cannot guarantee its accuracy and interested persons should rely on their own enquiries