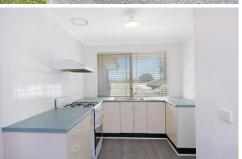

- 3 bedrooms, two with ceiling fans
- brand new reverse cycle air conditioner to lounge room
- separate lounge and dining
- HUGE covered outdoor entertaining area with built in BBQ
- low maintenance, well fenced grounds, large lawn locker
- single drive thru garage plus side yard access
- estimated rental return of \$370 400 per week
- close the schools, childcare, parks and walking paths