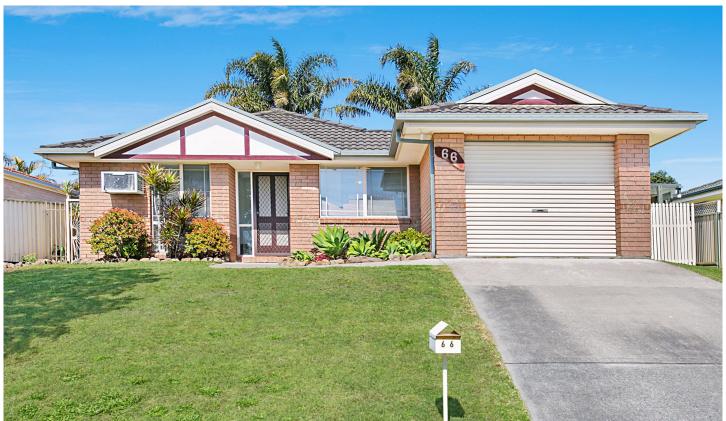

## 66 Naranghi Circuit Maryland NSW

The perfect opportunity presents for first home buyers and investors alike wishing to purchase in this popular, family friendly suburb. Freshly painted interiors combined with brand new floor coverings makes this the ideal purchase for buyers simply wishing to just move in and enjoy!

- 3 bedrooms, two with ceiling fans
- brand new reverse cycle air conditioner to lounge room
- separate lounge and dining
- HUGE covered outdoor entertaining area with built in BBQ
- low maintenance, well fenced grounds, large lawn locker
- single drive thru garage plus side yard access
- estimated rental return of \$370 400 per week
- close the schools, childcare, parks and walking paths

3 **Les** 1 🖺 1 👄

**Price** : \$ 415,000 **Land Size** : 450 sqm

**View**: https://www.youragency.net.au/sale/nsw/ne

wcastle-region/maryland/residential/house/5

913281

Lyndsay Peattie 02 4023 8440

**Chris Rousos** 02 4023 8440