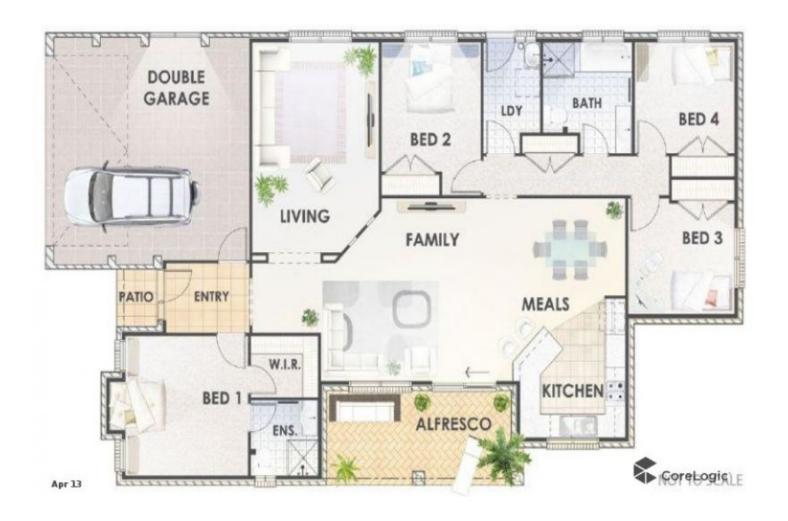

## 125 Aberglasslyn Road Rutherford NSW

Don't miss your opportunity to get into the market with this well presented family home, located close to shops, schools and public transport.

- Master bedroom with en-suite and walk-in robe
- 4 bedrooms all with built-ins
- Separate living or theatre room
- Spacious open plan kitchen, meals and family area's
- Kitchen fitted with dishwasher
- Double garage with internal access
- Outdoor alfresco area
- -160 sqm brick & tile family home
- Flat backyard with for the kids and pets