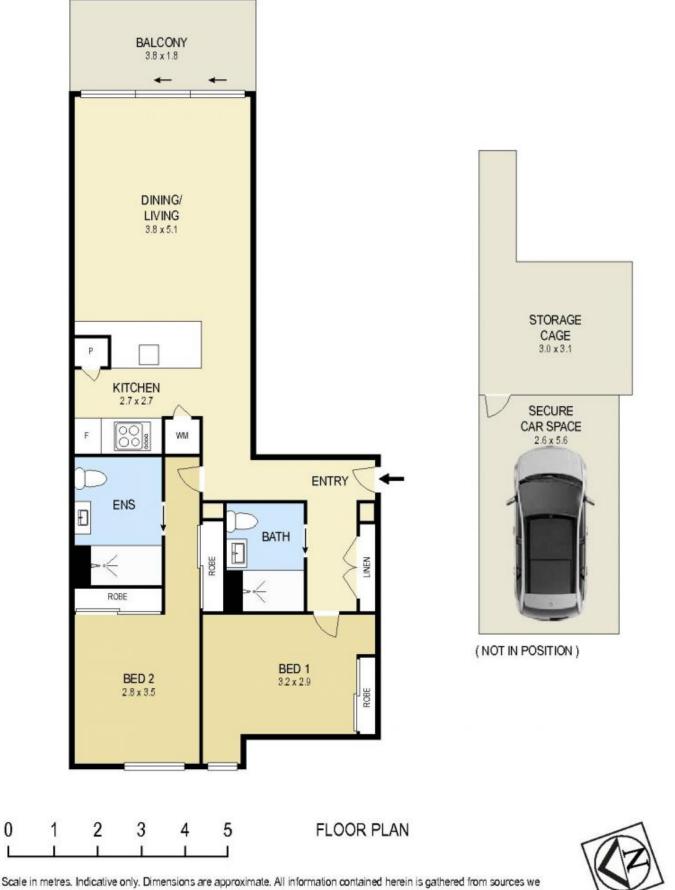

## 310/75 Shortland Esplanade Newcastle NSW

Located directly opposite Newcastle Beach capturing fabulous views of the Pacific Ocean is this executive "Arena" apartment. Streamlined interiors allow the captivating views to take centre stage and open out to a sheltered balcony where you can keep an eye on the surf and beach action. Contemporary designer finishes span the apartment with robed bedrooms, fully-tiled bathrooms with euro laundry and secured car space with additional oversized storage room.

- Footsteps from Newcastle Beach & ocean baths
- Kitchen with Caesarstone benchtops, gas cooktop & dishwasher
- Secure entry foyer with beach showers and bike racks
- Stroll to popular cafes, trendy bars & award winning restaurants