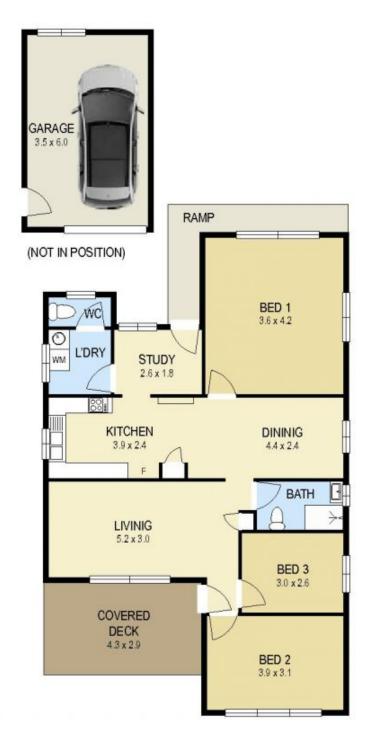

SITE PLAN FLOOR PLAN

0 1 2 3 4 5

Scale in metres. Indicative only. Dimensions are approximate. All information contained herein is gathered from sources we believe to be reliable. However we cannot guarantee its accuracy and interested persons should rely on their own enquiries