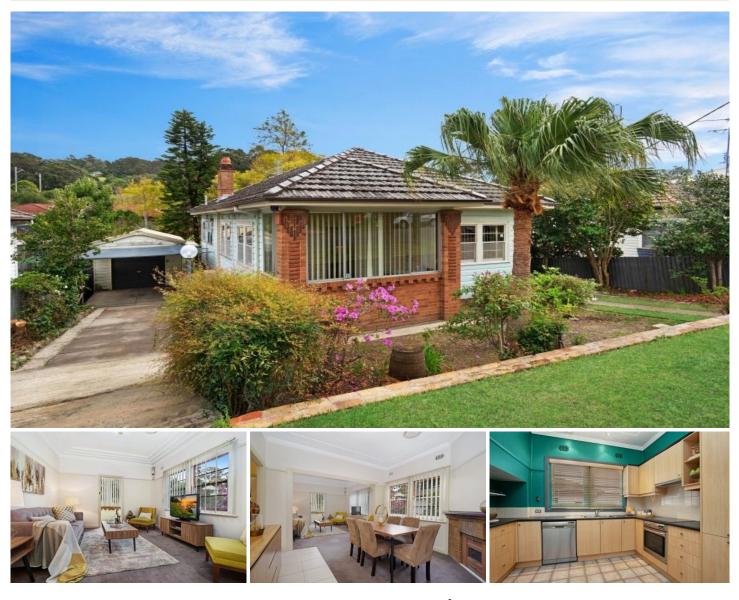

## YourAgency

278 Park Avenue Kotara NSW

Conveniently located in Kotara is this spacious 2 bedroom modernised home features ducted air conditioning throughout, spacious bedrooms with built-in wardrobes and multiple living areas. Ample off-street parking and large rear garden for the kids to explore.

- Large family kitchen with dishwasher
- Modern renovated bathroom & second toilet
- Pets considered upon application
- Public transport at the front door

View : https://www.youragency.net.au/lease/nsw/newca stle-region/kotara/residential/house/5913295