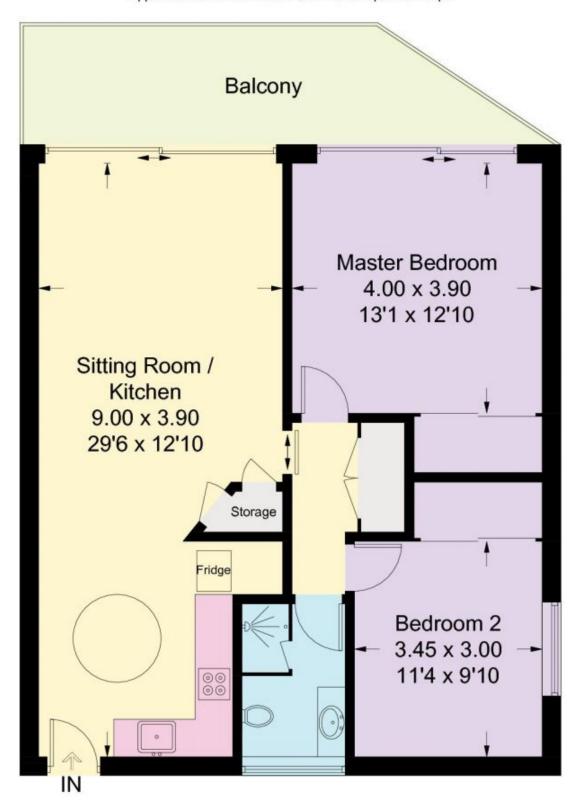

## 104 Magnus Street, Nelson Bay

Approximate Gross Internal Area = 77.6 sq m / 835 sq ft

Illustration for identification purposes only, measurements are approximate, not to scale. floorplansUsketch.com © (ID503769)