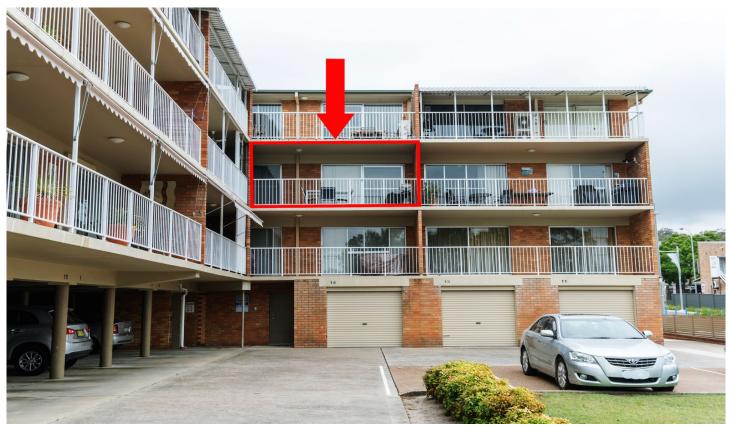

## 9/104 Magnus Street Nelson Bay NSW

This unique property in the heart of the CBD with cafes, restaurants, specialty shops right on your doorstep! Enjoy cool sea breeze & waterway activity whilst sitting on the privacy on your deck overlooking the Bay & Marina. With schools, child care, Woolworths, doctors and a hospital all close by.

- Perfect for family getaways, Air B & B or holiday letting.
- Water views across the bay towards Tea Gardens/Hawks Nest
- Set right in the heart of everything Nelson Bay has to offer

2 📭 1 📛 1 🗬

**Price:** \$442,000