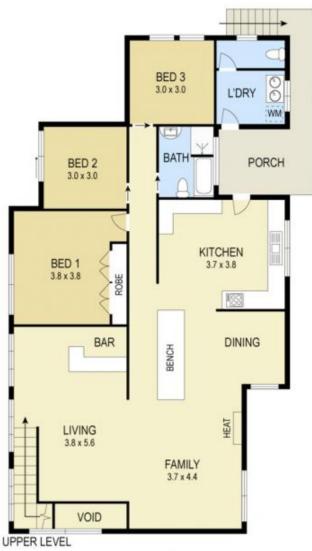

SITE PLAN FLOOR PLAN

0 1 2 3 4 5

Scale in metres. Indicative only. Dimensions are approximate. All information contained herein is gathered from sources we believe to be reliable. However we cannot guarantee its accuracy and interested persons should rely on their own enquiries