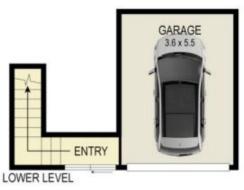

SITE PLAN FLOOR PLAN

0 1 2 3 4 5

Scale in metres. Indicative only. Dimensions are approximate. All information contained herein is gathered from sources we believe to be reliable. However we cannot guarantee its accuracy and interested persons should rely on their own enquiries