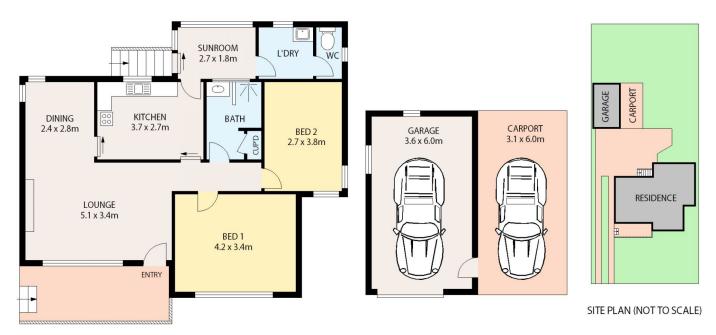

View: https://www.youragency.net.au/sale/nsw/ne

wcastle-region/kotara/residential/house/591

3304

**Chris Rousos 02 4023 8440** 

David Caldwell 02 4023 8440

Internal Area - 80m² Garage Area - 21m² Land Area - 553m²

0 1 2 3 4
Scale in metres.

Floor and site plans are provided for marketing purposes only. Measurements are approximate and not to scale. Interested persons should rely on their own enquires.

29 Grayson Avenue, Kotara