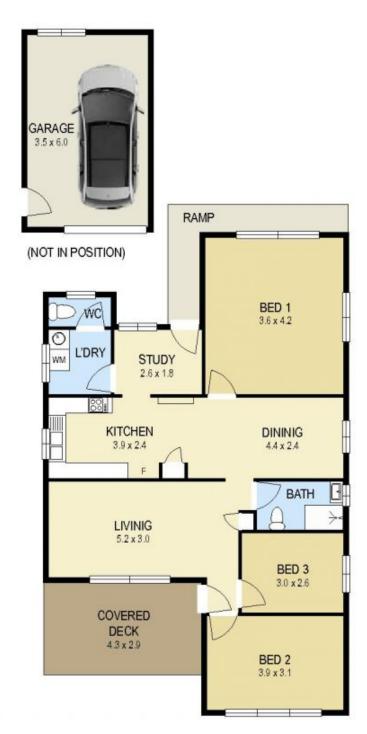

- 3 bedroom home plus study nook
- freshly painted throughout, brand new carpet to bedrooms
- timber floors, air conditioning and ceiling fans
- single lock up garage

3 📭 1 🔓 1 🗬

Land Size: 734 sqm

View : https://www.youragency.net.au/lease/nsw/n

ewcastle-region/elermore-vale/residential/ho

use/5913309

**Chris Rousos 02 4023 8440** 

SITE PLAN FLOOR PLAN

0 1 2 3 4 5

Scale in metres. Indicative only. Dimensions are approximate. All information contained herein is gathered from sources we believe to be reliable. However we cannot guarantee its accuracy and interested persons should rely on their own enquiries