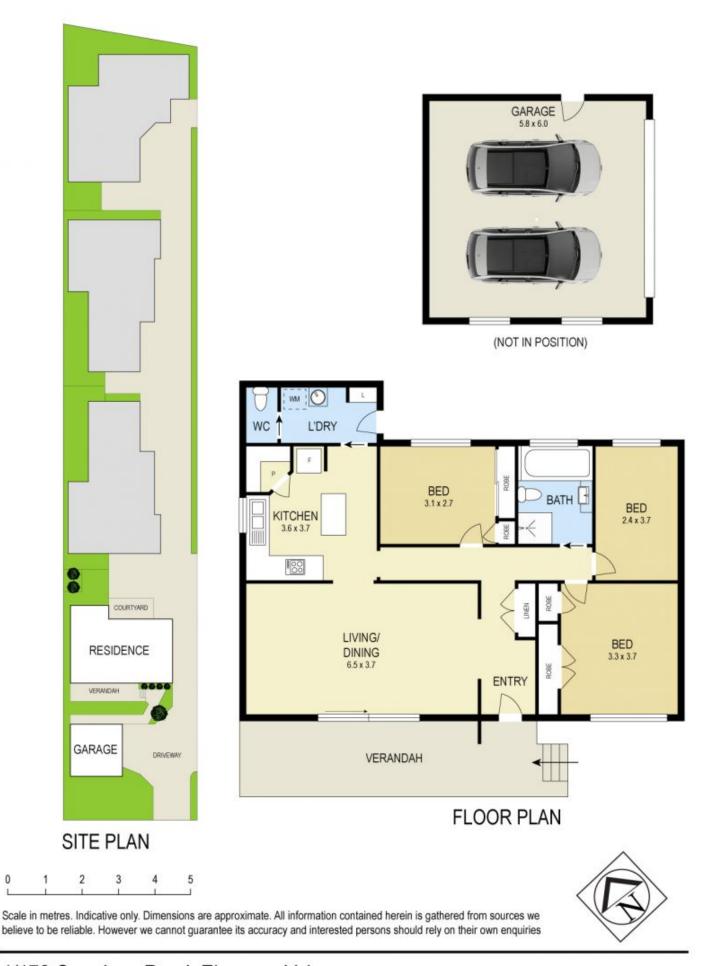

## 1/172 Croudace Road Elermore Vale NSW

If you are seeking a low maintenance lifestyle without the compromise on space, then this spacious villa is for you. Open plan in design and offering all the comforts of a 3 bedroom home including a double lock up garage.

- Central location, just 50 meters to Elermore Vale shopping complex and a 5 minute drive to the John Hunter Hospital and Newcastle Private Hospital
- Tightly held complex of four with immaculate presentation
- Air conditioned lounge plus ceiling fans throughout
- Spacious kitchen with breakfast bar island and plenty of storage
- Numerous additional storage throughout, second toilet off the laundry
- Double auto garage
- Fully fenced front grounds plus a private rear courtyard