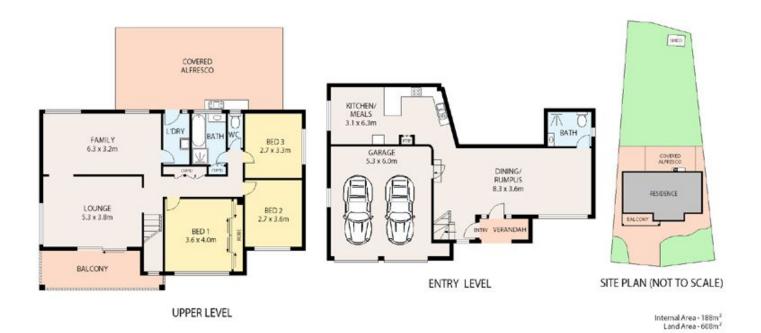

## 19 Kuranda Crescent Kotara NSW

This family sized home located in the heart of Kotara presents a rare opportunity for those wanting to purchase within this tightly held suburb.

Offering an abundance of living across two levels with an outdoor entertainment area this property provides a relaxed lifestyle with supreme convenience.

- Delivers sweeping district views from its elevated position
- Two bathrooms across two levels
- Separate living and dining rooms
- Ducted air conditioning throughout
- Outdoor alfresco area is covered for year round use and overlooks rear yard
- Secure double car garage
- Zoned for all private & public school within Kotara

19 Kuranda Crescent, Kotara

Floor and site plans are provided for marketing purposes only. Measurements are approximate and not to scale. Interested persons should rely on their own enquires.