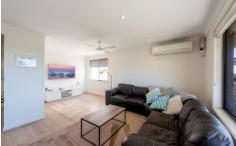

- Spacious open plan kitchen/dining/lounge with air conditioner
- Sun drenched backyard is fully fenced with large covered entertaining area
- Spacious bathroom with shower, bath tub and separate  $\ensuremath{\text{w/c}}$ 
  - Air conditioner in master bedroom with large wardrobe
  - Hide away office area or kids toy room
  - Single lock-up-garage plus off street parking