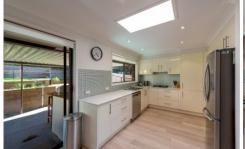

- Spacious open plan kitchen/dining/lounge with air conditioner
- Sun drenched backyard is fully fenced with large covered entertaining area
- Spacious bathroom with shower, bath tub and separate  $\ensuremath{\text{w/c}}$ 
  - Air conditioner in master bedroom with large wardrobe
  - Hide away office area or kids toy room
  - Single lock-up-garage plus off street parking