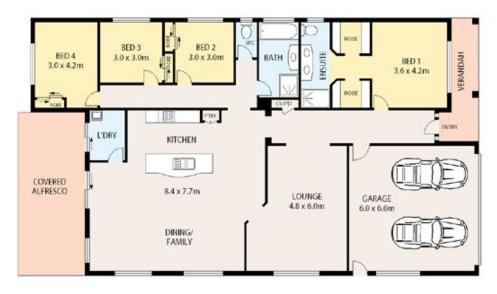

- Modern kitchen with gas cooking & stainless appliances
- Built/walk-ins, ducted air-conditioning; double garage with internal access
- Tastefully tiled throughout the living areas, carpet in bedrooms
- Low maintenance private backyard with expansive alfresco dining area

4 📭 2 🖺 2 🗬

Price : \$ 869,690 Building Size : 221 sqm Land Size : 590 sqm

View : https://www.youragency.net.au/sale/nsw /newcastle-region/charlestown/residenti

al/house/5913332

**Chris Rousos** 02 4023 8440

David Caldwell 02 4023 8440

SITE PLAN (NOT TO SCALE)

Internal Area - 221m² Land Area - 590m²

0 1 2 3 4 1 Scale in metres. Floor and site plans are provided for marketing purposes only. Measurements are approximate and not to scale. Interested persons should rely on their own enquires.