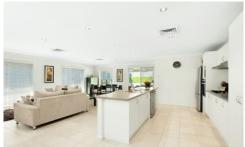

- Modern kitchen with gas cooking & stainless appliances
- Built/walk-ins, ducted air-conditioning; double garage with internal access
- Tastefully tiled throughout the living areas, carpet in bedrooms
- Low maintenance private backyard with expansive alfresco dining area