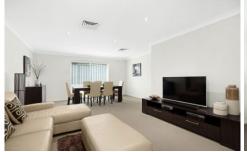

- Modern kitchen with gas cooking & stainless appliances
- Built/walk-ins, ducted air-conditioning; double garage with internal access
- Tastefully tiled throughout the living areas, carpet in bedrooms
- Low maintenance private backyard with expansive alfresco dining area