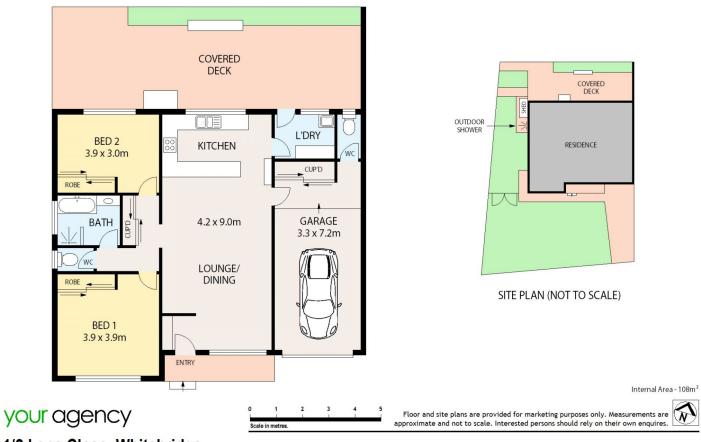

- Renovated from top to bottom with a cool coastal vibe throughout

- Extremely private entertainers deck with fully fenced court yard

- New kitchen & Bathroom both with ample storage

- Investors can take advantage of the owners renting back the property