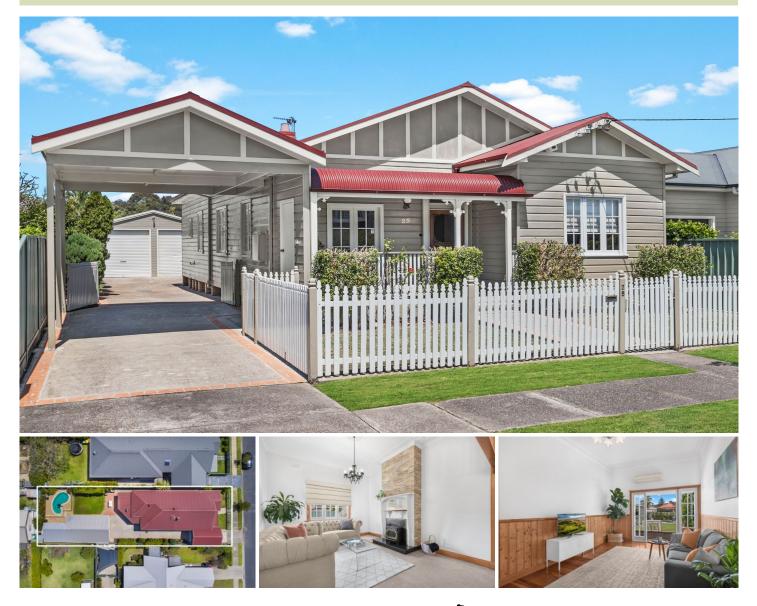

## 25 Darling Street Hamilton South NSW

With its classic Federation façade, adaptable floorplan and expansive garden, this traditional home will appeal to growing families seeking space, comfort and easy level living. Offering seamless indoor/outdoor living, bright interiors with retained traditional timber details throughout.

- High ornate ceilings, decorative fireplace, timber fretwork & dado boards throughout

- Huge well appointed timber & gas kitchen with formal dining area

- Living/dining spaces extend seamlessly outside to an outdoor BBQ/entertaining area

- Poolside entertainers' cabana is self contained with bar, kitchen & bathroom

- Wide side driveway with oversized carport, double garage with workspace