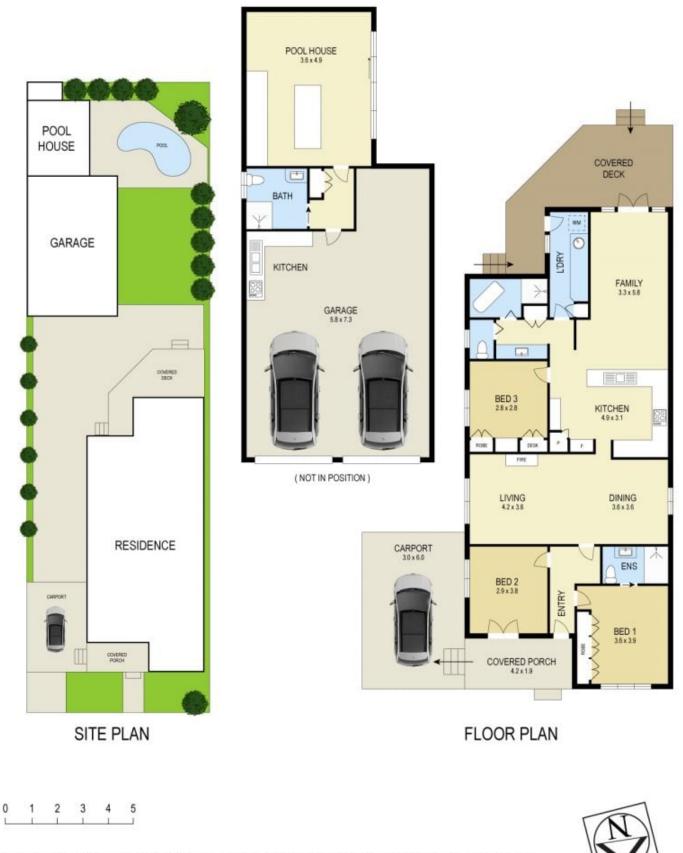

David Caldwell 02 4023 8440

Chris Rousos 02 4023 8440

Scale in metres. Indicative only. Dimensions are approximate. All information contained herein is gathered from sources we believe to be reliable. However we cannot guarantee its accuracy and interested persons should rely on their own enquiries

## 25 Darling Street, Hamilton South

APPROX. TOTAL FLOOR AREA: 168M<sup>2</sup>