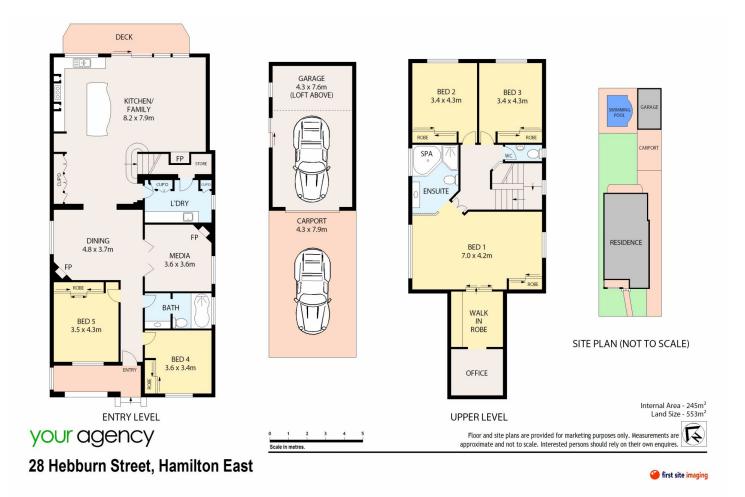

## 28 Hebburn Street Hamilton East NSW

With its classic federation facade and period elegance this traditional home nestled in the prestige suburb of Hamilton East will appeal to growing families seeking space, comfort and luxury. Designed over two flawless levels, showcasing a spacious open plan island kitchen with separate living zones this property delivers an environment of privacy, quality & versatility complimented by a pool side entertaining area.

- Flowing layout features formal lounge & dining room showcasing rich timber detailing

- Substantial island kitchen fitted with high end appliances & endless storage

- Palatial master suite with large second bathroom, walk-in robe & home office

## 5 🛤 2 📛 2 🚭

Building Size : 257 sqm Land Size : 553 sqm

: https://www.youragency.net.au/sale/nsw /newcastle-region/hamilton-east/resident ial/house/5913367

View

**Chris Rousos** 02 4023 8440

**David Caldwell** 02 4023 8440