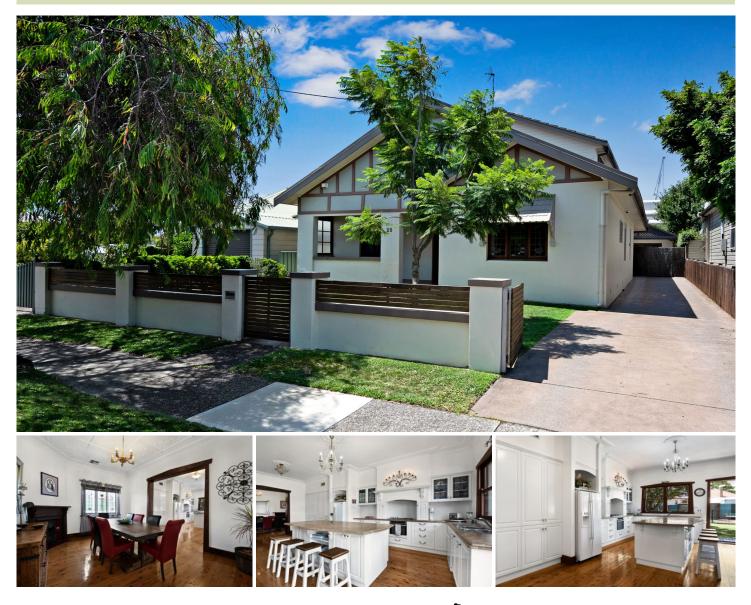

## 28 Hebburn Street Hamilton East NSW

With its classic federation facade and period elegance this traditional home nestled in the prestige suburb of Hamilton East will appeal to growing families seeking space, comfort and luxury. Designed over two flawless levels, showcasing a spacious open plan island kitchen with separate living zones this property delivers an environment of privacy, quality & versatility complimented by a pool side entertaining area.

- Flowing layout features formal lounge & dining room showcasing rich timber detailing

- Substantial island kitchen fitted with high end appliances & endless storage

- Palatial master suite with large second bathroom, walk-in robe & home office

- Open plan family lounge effortlessly connects outdoors to