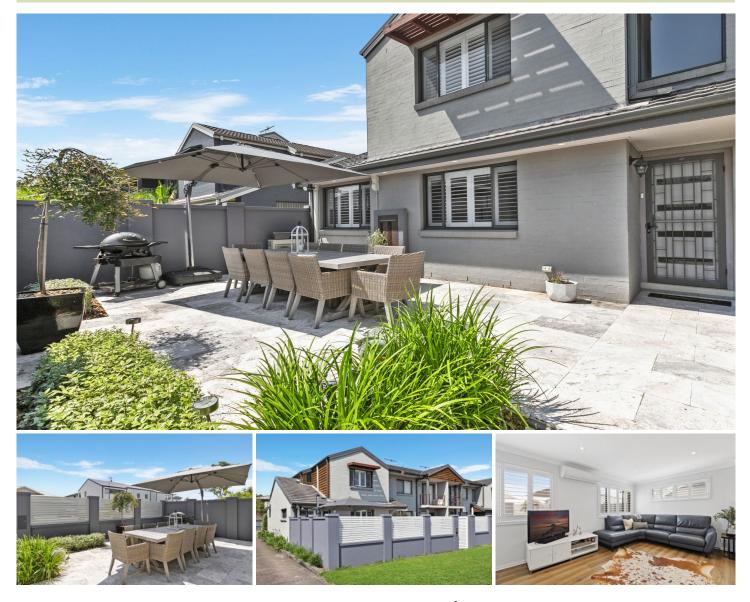

## 4/26 Churchill Circuit Hamilton South NSW

Beautifully proportioned with stylish finishes throughout this

modern townhouse offers a relaxed executive lifestyle with excellent proximity to bustling Hamilton & the inner city. Flooded in natural light the open plan living & dining spaces flow outdoors into a large private alfresco entertaining courtyard. Within minutes from restaurants, racecourse, parks, schools & public transport.

- Master bedroom with ensuite is conveniently located on ground level

- Kitchen has gourmet gas cooktop, stone benchtops & meals bar

- Well appointed bathrooms with 3rd separate toilet

- Private travertine courtyard for entertaining family & guests

## 3 🛤 2 🏪 2 🛱

Price : \$ 660,000

View : https://www.youragency.net.au/sale/nsw/newcast le-region/hamilton-south/residential/townhouse/5 913369

David Caldwell 02 4023 8440

Chris Rousos 02 4023 8440

Scale in metres. Indicative only. Dimensions are approximate. All information contained herein is gathered from sources we believe to be reliable. However we cannot guarantee its accuracy and interested persons should rely on their own enquiries