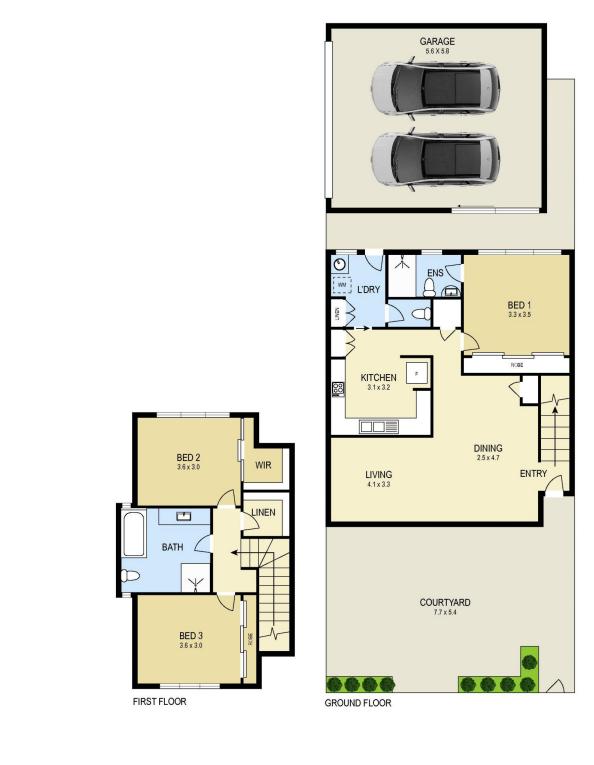

4/26 Churchill Circuit, Hamilton South

APPROX. TOTAL FLOOR AREA : 230.9M<sup>2</sup>