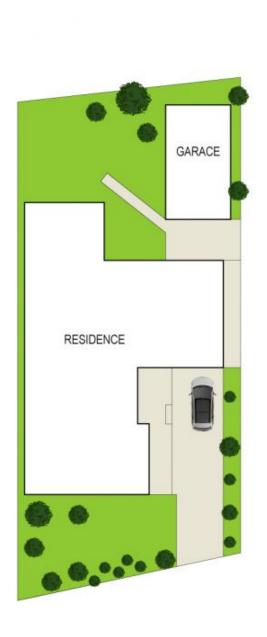

ll find this original, meticulously maintained residence that presents the perfect blank canvas to bring the interiors to life!

Located in a convenient position close to Hunter Valley Private Hospital, The University of Newcastle and just a 15 minute drive to Newcastle CBD.

- 3 spacious bedrooms with robes to two
- air conditioned combined lounge & dining room
- spacious kitchen with loads of potential
- original bathroom with separate WC
- single drive thru garage with access to second rear garage or ideal workshop
- enclosed sun room for year round entertaining

3 📭 1 🖺 2 🗬

**Price** : \$ 440,000 **Land Size** : 451 sqm

View: https://www.youragency.net.au/sale/nsw/ne

wcastle-region/shortland/residential/house/5

913372



Lyndsay Peattie 02 4023 8440



David Caldwell 02 4023 8440





GARAGE 3.4 x 7.0

SITE PLAN

## FLOOR PLAN

0 1 2 3 4 5

Scale in metres. Indicative only. Dimensions are approximate. All information contained herein is gathered from sources we believe to be reliable. However we cannot guarantee its accuracy and interested persons should rely on their own enquiries