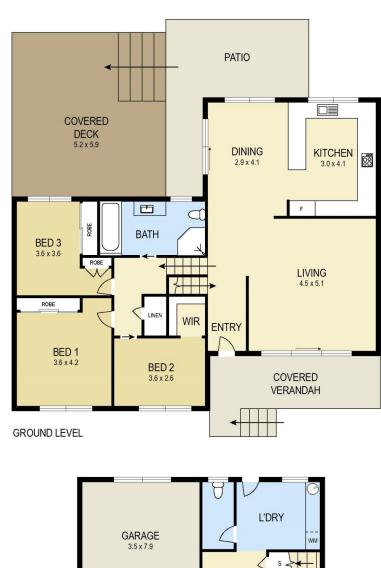

LOWER LEVEL

**FLOOR PLAN** 

## 39 Kalinda Parade, Charlestown

APPROX. TOTAL FLOOR AREA : 232.5M<sup>2</sup>

BED 4 3.1 x 4.2