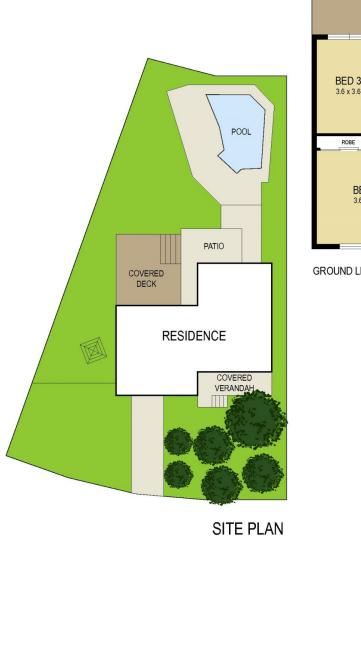

- Wonderfully private home offering an oasis from the outside world

- Outstanding indoor/outdoor flow, abundant space and light

- Sunny northerly entertainers deck overlooking a large family pool

- Ample parking with side access to the rear yard & double carport

## 4 🎮 1 🚔 3 🚘

Land Size : 797 sqm

View : https://www.youragency.net.au/sale/nsw/ne wcastle-region/charlestown/residential/hous e/5913374

David Caldwell 02 4023 8440

Chris Rousos 02 4023 8440

0 1 2 3 4 5 Scale in metres. Indicative only. Dimensions are approximate. All information contained herein is gathered from sources we believe to be reliable. However we cannot guarantee its accuracy and interested persons should rely on their own enquiries