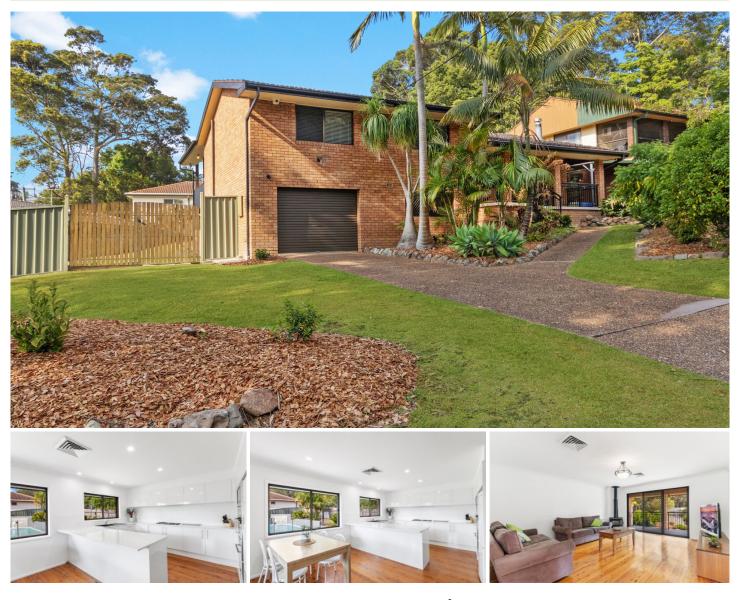

## 39 Kalinda Parade Charlestown NSW

Set back from the road, built on the high side, this renovated family home enjoys a tranquil yet convenient location. The classic split level design provides an ideal family layout which embraces every aspect of its impressive position to provide a resort-style sanctuary.

- Wonderfully private home offering an oasis from the outside world

- Outstanding indoor/outdoor flow, abundant space and light

- Sunny northerly entertainers deck overlooking a large family pool

- Ample parking with side access to the rear yard & double carport

- Close to beaches, Fernleigh track & walking distance to Whitebridge cafe & shops