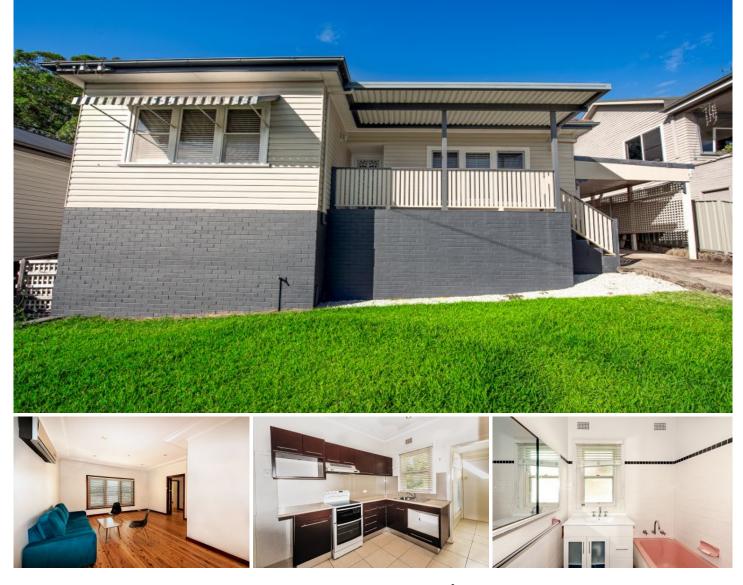

## 7 Joslin Street Kotara NSW

Conveniently located to the Joslin Street Shops, local school catchments including, Kotara South Primary, Kotara High, St James & St Pius, is this spacious, three bedroom home.

- Spacious lounge room with air-conditioning and polished timber floors

- Three bedrooms, all with built-in robes
- Minutes from Westfield Kotara and local bus routes
- Lawn maintenance included in weekly rent
- Pet friendly

## 3 🎮 1 🚔 1 🚘

Land Size : 664 sqm

: https://www.youragency.net.au/lease/nsw/n ewcastle-region/kotara/residential/house/59 13382

View

Chris Rousos 02 4023 8440