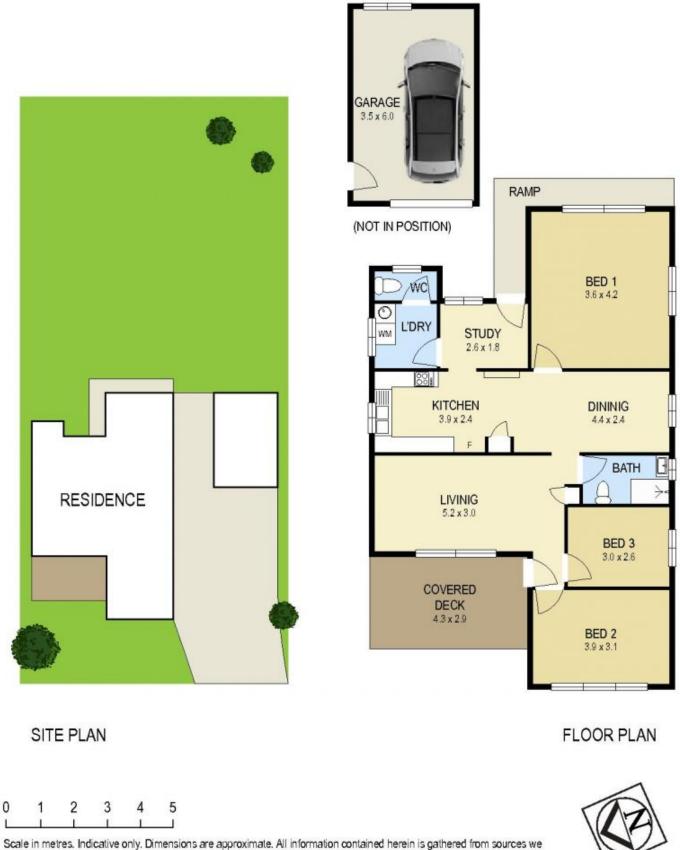

## 3 🎮 1 🚔 1 🚘

Land Size : 734 sqm

: https://www.youragency.net.au/lease/nsw/n ewcastle-region/elermore-vale/residential/ho use/5913384

View

Chris Rousos 02 4023 8440

Scale in metres. Indicative only. Dimensions are approximate. All information contained herein is gathered from sources we believe to be reliable. However we cannot guarantee its accuracy and interested persons should rely on their own enquiries

## 67 Jubilee Road, Elermore Vale

APPROX. TOTAL FLOOR AREA: 113M<sup>2</sup>