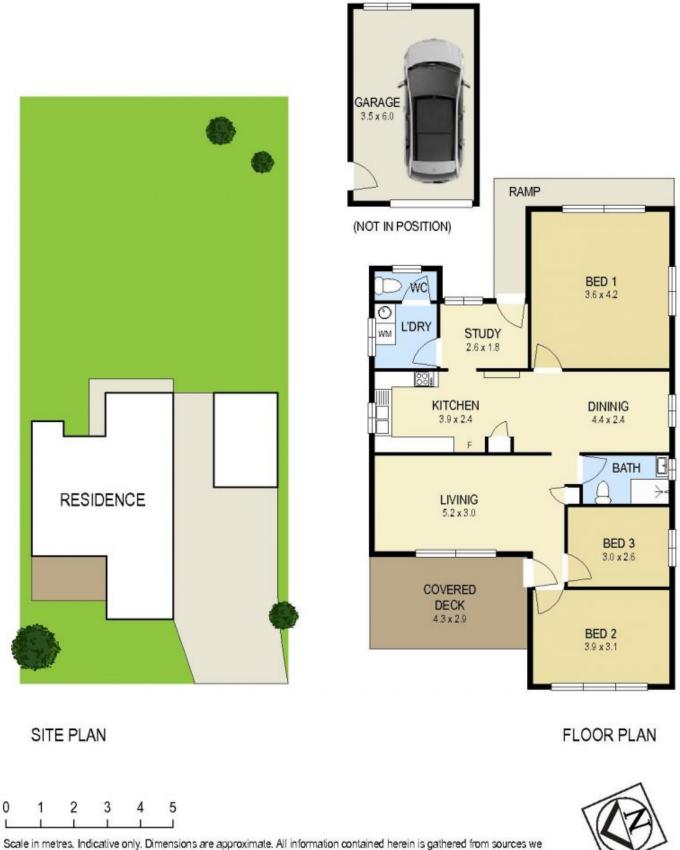

## YourAgency





## 67 Jubilee Road Elermore Vale NSW

This property is located in a central position close to Elermore Vale Shopping Centre, Bus routes, John Hunter Hospital plus the Newcastle Link Road.

- 3 bedroom home plus study nook
- Timber flooring in common areas
- Ceiling fans
- Air conditioning
- 2nd toilet
- Pet friendly

## 3 🎮 1 🚔 1 🚘

Land Size : 734 sqm

: https://www.youragency.net.au/lease/nsw/n ewcastle-region/elermore-vale/residential/ho use/5913390



View

Chris Rousos 02 4023 8440



Scale in metres. Indicative only. Dimensions are approximate. All information contained herein is gathered from sources we believe to be reliable. However we cannot guarantee its accuracy and interested persons should rely on their own enquiries

## 67 Jubilee Road, Elermore Vale

APPROX. TOTAL FLOOR AREA: 113M<sup>2</sup>