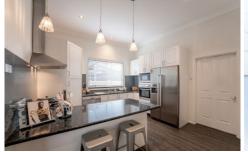

## 13 Holt Street Mayfield East NSW

This charming home is sure to catch your eye. Presented with timber floors and high ceilings with a smartly updated kitchen, access to an enclosed garage area off the side lane with a separate zone for home office makes this property ideal for even the most fussiest tenant!

- Fridge included
- Gas cooking
- Built-in robes in all bedrooms
- Side lane way access to enclosed garage area
- Air Conditoning
- Dish Washer
- Moments to popular local schools, parks, cafes & eateries
- Small pets considered upon application