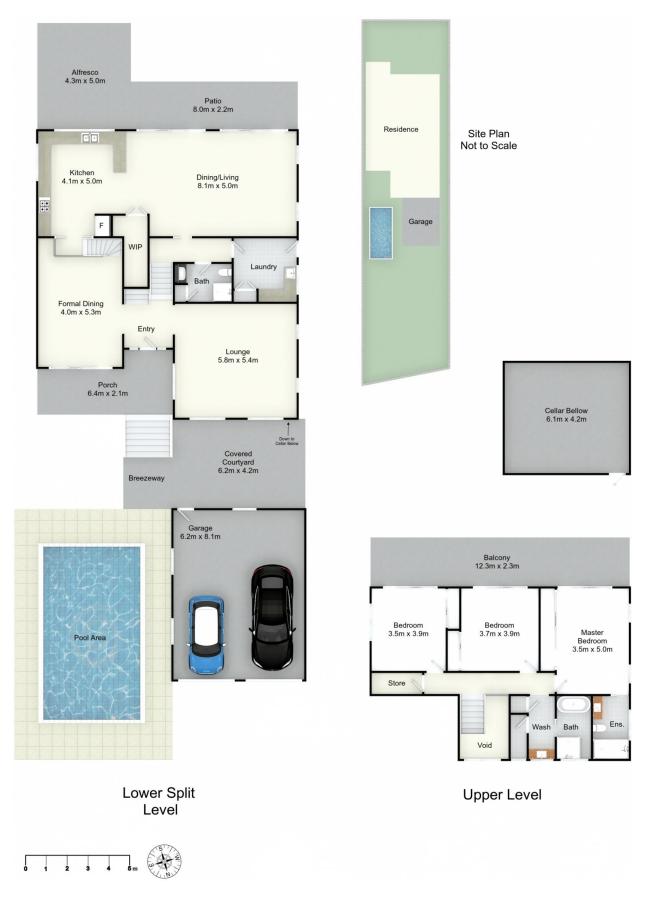

## 68 Dobell Drive Wangi Wangi NSW

This waterfront reserve property was Master built with multiple spacious living areas designed to capture the lakes beauty, it is perfectly positioned with a direct path to the lake and within walking distance to schools, shops, clubs and parks.

Level one offers a large kitchen with breakfast bar, walk-in pantry and open to the family dining/living area with expanse views to the south of the lake overlooking Pulbah Island. Also has access to the laundry and bathroom number three.

Level two houses a large lounge room and dining room which overlooks the sparkling in-ground pool with alfresco balcony viewing.

3 🔄 3 🔓 2 🚘

**Price** : \$ 1,100,000 **Land Size** : 942 sqm

View: https://www.youragency.net.au/sale/nsw/lak

## 68 Dobell Dr, Wangi Wangi

All information contained herein is gathered from sources we deem reliable. However, we cannot guarantee its accuracy and act as a messenger only in passing on the details. Interested parties should rely on their own inquiries and the contract for sale. The floor plans are artist's impressions only. The site plan is not to scale.