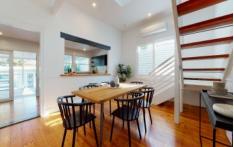

- Crisp, fresh and bright interiors feature polished timber flooring
- Open plan living and dining space with high raked ceilings & period touches
- Skylit upper-level bedroom is ideal for home office or children's paradise
- Private sun bathed yard, with a self cleaning pool, outdoor kitchen & bathroom, large entertaining deck with covered