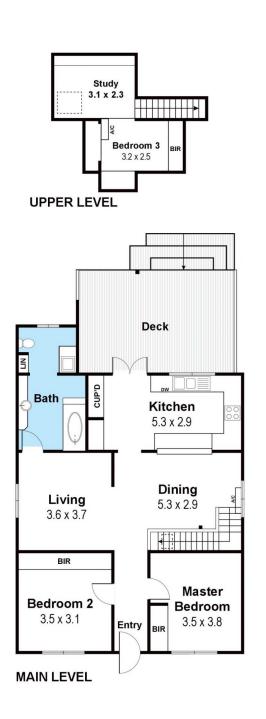

## 32 Lewis Street Maryville NSW

Everything that's needed for easy inner city living is delivered in a great lifestyle package in this smartly updated residence. Its fresh and bright layout provides a flowing and light filled home ideal for those who love to entertain, both indoors and out. Simply stroll to Maryville Tavern, Tighes Hill Primary School, Islington Park and so much more.

- Crisp, fresh and bright interiors feature polished timber flooring
- Open plan living and dining space with high raked ceilings & period touches
- Skylit upper-level bedroom is ideal for home office or children's paradise
- Private sun bathed yard, with a self cleaning pool, outdoor kitchen & bathroom, large entertaining deck with covered

3 📭 2 🖺

**Price** : \$ 870,000 **Land Size** : 304 sgm

View: https://www.youragency.net.au/sale/nsw/ne wcastle-region/maryville/residential/house/5

913409

David Caldwell 02 4023 8440

Brendan Mckell 02 4023 8440