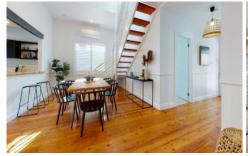

- Crisp, fresh and bright interiors feature polished timber flooring
- Open plan living and dining space with high raked ceilings & period touches
- Skylit upper-level bedroom is ideal for home office or children's paradise
- Private sun bathed yard, with a self cleaning pool, outdoor kitchen & bathroom, large entertaining deck with covered