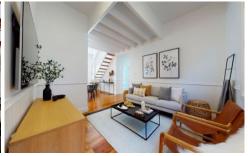

- Crisp, fresh and bright interiors feature polished timber flooring
- Open plan living and dining space with high raked ceilings & period touches
- Skylit upper-level bedroom is ideal for home office or children's paradise
- Private sun bathed yard, with a self cleaning pool, outdoor kitchen & bathroom, large entertaining deck with covered