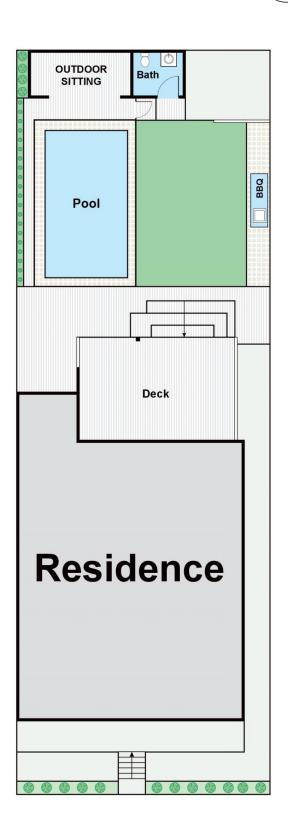

- Crisp, fresh and bright interiors feature polished timber flooring
- Open plan living and dining space with high raked ceilings & period touches
- Skylit upper-level bedroom is ideal for home office or children's paradise
- Private sun bathed yard, with a self cleaning pool, outdoor kitchen & bathroom, large entertaining deck with covered