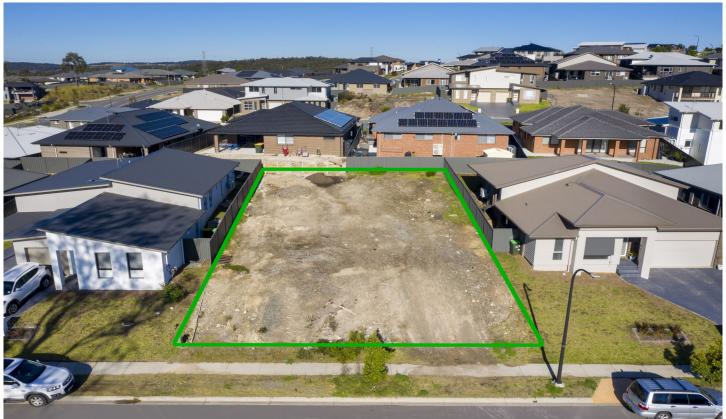

## 50 Comel Avenue Cameron Park NSW

An opportunity to secure this unique parcel of land that is registered & ready to build for future home construction in the sought after Northridge Estate, Cameron Park is now available.

- Engineers soil reports
- Salinity Test Report
- Durability Report
- Contour Report

**Price** : \$ 295,000 **Land Size** : 510 sqm

View: https://www.youragency.net.au/sale/nsw/lak e-macquarie-west/cameron-park/residential/