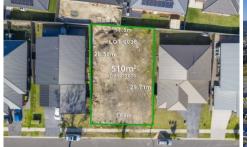

- Engineers soil reports
- Salinity Test Report
- Durability Report
- Contour Report

**Price** : \$ 295,000 **Land Size** : 510 sqm

View: https://www.youragency.net.au/sale/nsw/lak e-macquarie-west/cameron-park/residential/