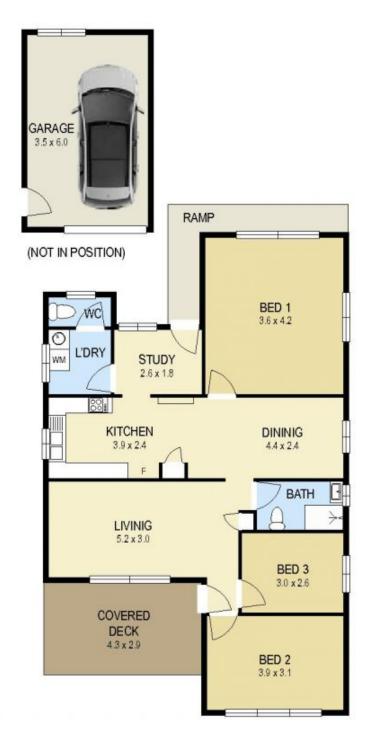

Land Size: 734 sqm

View : https://www.youragency.net.au/lease/nsw/n

ewcastle-region/elermore-vale/residential/ho

use/5913421

**Chris Rousos** 02 4023 8440

SITE PLAN FLOOR PLAN

0 1 2 3 4 5

Scale in metres. Indicative only. Dimensions are approximate. All information contained herein is gathered from sources we believe to be reliable. However we cannot guarantee its accuracy and interested persons should rely on their own enquiries