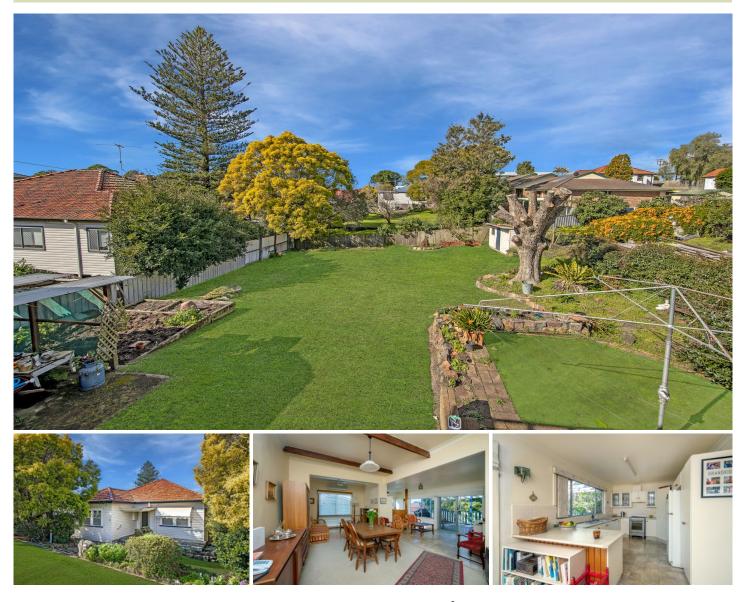

## 14 High Street Wallsend NSW

This much-loved family home of 52 years is situated on an impressive 1012m2 block. This is a rare find in Wallsend and perfectly located just streets away from the local shops, schools, parks, and public transport. It truly represents a fantastic opportunity for a growing family with so much room to play, entertain, relax, extend, add a pool or all the above! Perfect for a tradie or those who need space to store their caravans, boats, trailers and toys. The wide street frontage (approximately 20m) of this property will also appeal to the investor, renovator or savvy developer that may be able to capitalize on this large parcel of land with another dwelling or subdivision (subject to council approval).

Highlights:

- Three large sized bedrooms

## 3 🛤 2 🚔 4 🚘

| Price     | : \$ 573,000 |
|-----------|--------------|
| Land Cine | . 1010       |

Land Size : 1012 sqm View : https://www

: https://www.youragency.net.au/sale/nsw/ne wcastle-region/wallsend/residential/house/5 913423