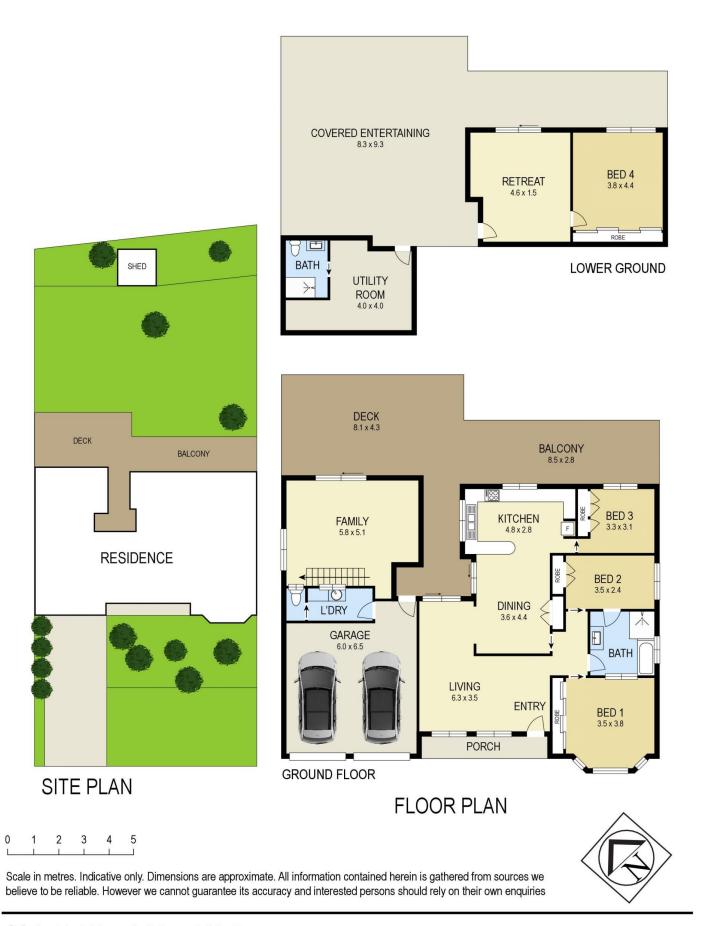

## 24 Auklet Road Mount Hutton NSW

Embracing an elevated setting with valley views, this split-level home is a rare family find. The first level provides three bedrooms all with wardrobes, internal access from the double garage, a spacious formal lounge & dining area as well as an enormous covered decking which leads into separate family room.

The lower level provides a another living room or rumpus as well as a private fourth bedroom which would be ideal for guests or teenage retreat.

- Three separate family living areas with ducted conditioning throughout
- Enormous alfresco balcony overlooking the oversized family yard
- Endless storage area underneath as well shower & toilet in the workshop area