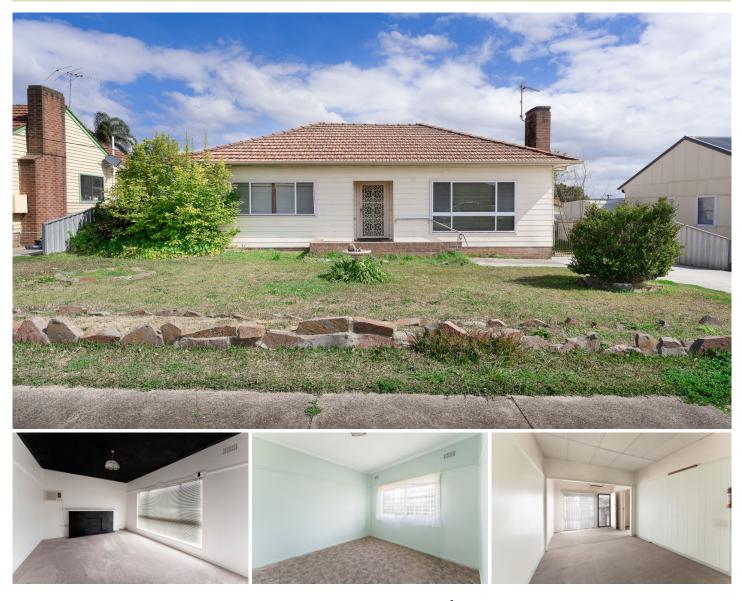

## **16 Douglas Street Wallsend NSW**

Situated a short distance to Callaghan University. These comfy, modern room give students or employed individuals a home away from home.

All rooms are fully equipped with complimentary wifi, office desk, built-in cupboards, bed side table and more.

Offering all the amenities that a home provides the only thing missing is you!

List of inclusions:

- All new inclusions
- Modern accommodation with newly built interior and abundant amenities.
- Ceiling height mirrored sliding robes in bedroom
- All new stylish and high-quality inclusions.