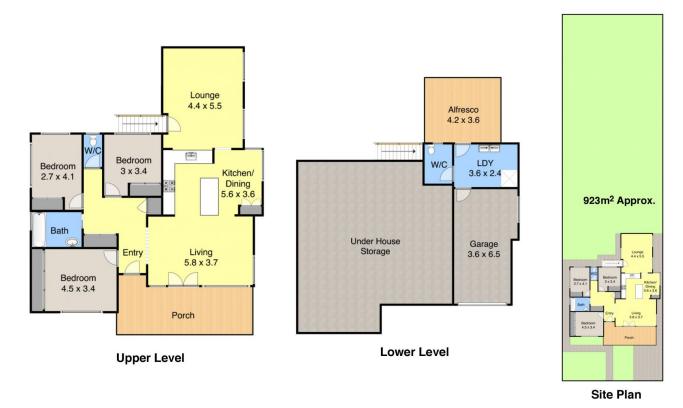

## 19 Steel Street Jesmond NSW

This three-bedroom family home offers multiple living spaces, beautifully renovated kitchen, large island bench, two bathrooms, entertaining area, single garage, loads of storage and a giant yard that offers endless possibilities (extension/second dwelling STCA). Kids will just love to play & explore the open space. You will have them off the devices and playing outdoors for hours.

This property is ultra-conveniently located to Newcastle

3 🕮 2 🟪 1 🚘

**Price** : \$ 593,000 **Land Size** : 923 sqm

View: https://www.youragency.net.au/sale/nsw/ne

wcastle-region/jesmond/residential/house/5