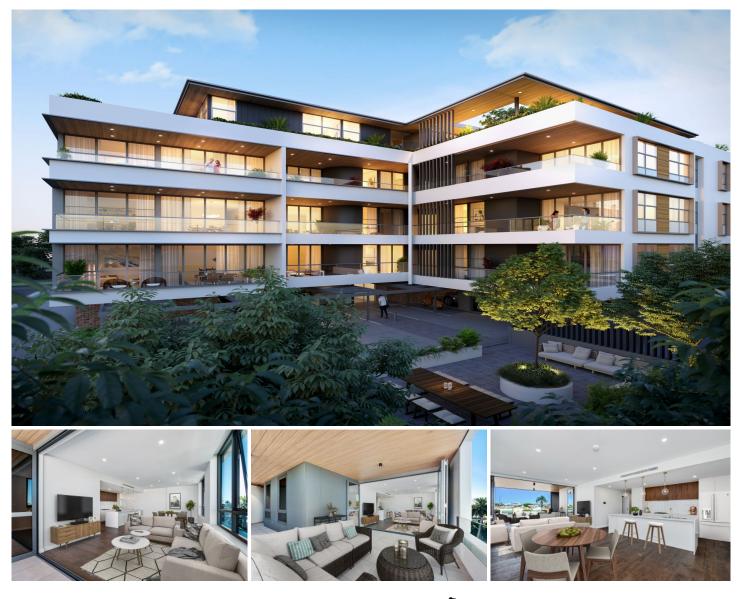

## 309/116 Tudor Street Hamilton NSW

Welcome to your exclusive opportunity to reside in the newly built "ONE16 TUDOR" in the heart of cosmopolitan Hamilton!

This stunning apartment nestled at the rear of the complex offers a quiet outlook with a large extended balcony which also provides access direct to the master bedroom. Architecturally designed and crafted to the platinum standards, streamlined kitchen with stone bench tops and dishwasher plus top class Smeg appliances.

This gorgeous full of natural light three-bedroom apartment is now available for lease & also offers:

- Access to spacious private balcony designed for indoor/outdoor flow