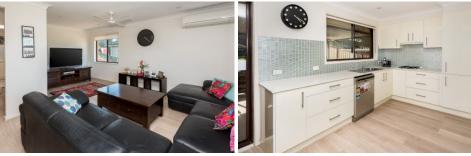

- Spacious open plan kitchen/dining/lounge with air conditioning
- Sun drenched backyard is fully fenced with large covered entertaining area
  - Hide away office area or kids toy room
  - Excellent tenants already in place at \$490.00 p/week