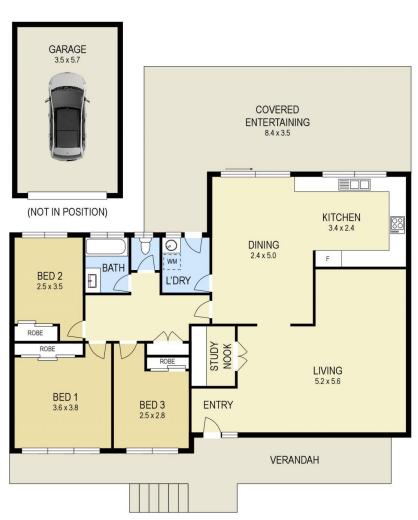

SITE PLAN FLOOR PLAN

0 1 2 3 4 5

Scale in metres. Indicative only. Dimensions are approximate. All information contained herein is gathered from sources we believe to be reliable. However we cannot guarantee its accuracy and interested persons should rely on their own enquiries