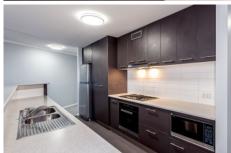

- Secure building
- King & Queen size beds provided
- Open plan living area complete with sofas & flat screen TV
- Coffee & dining room table set
- Split system air conditioner
- Bathroom with separate ensuite off main bedroom
- Fully equipped kitchen with appliances provided