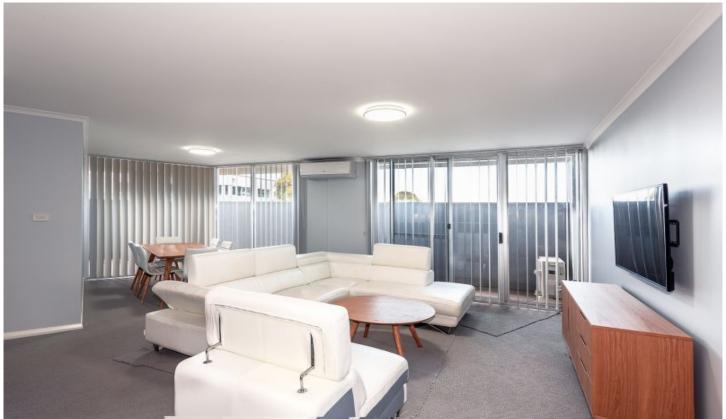

## 103/316 Charlestown Road Charlestown NSW

Just minutes from Charlestown Square with cinemas, shops, eateries & transport all within reach is this fully furnished, executive 2 bedroom apartment.

Located at the ALTO Charlestown, this apartment offers 2 extra large bedrooms each with their own king size bed. Built-in wardrobes in each with ensuite bathroom off main.

- Secure building
- King & Queen size beds provided
- Open plan living area complete with sofas & flat screen TV
- Coffee & dining room table set
- Split system air conditioner
- Bathroom with separate ensuite off main bedroom
- Fully equipped kitchen with appliances provided