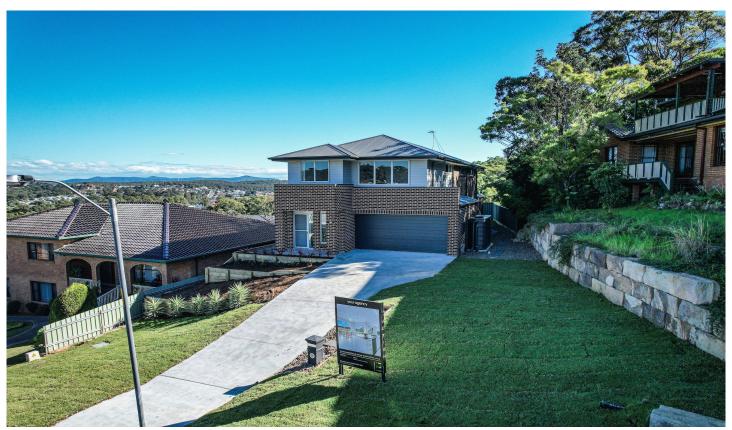

## 123 Dangerfield Drive Elermore Vale NSW

Perched high with district views this grand 2-storey home boasts a generous layout with multiple living zones for the whole family to enjoy! Featuring a formal lounge/ media room, an open plan family/dining with a stunning contemporary kitchen showcasing sleek cabinetry, a walk-in pantry & stainless steel appliances. The luxurious master bedroom is the ultimate parent's retreat complete with large walk-in robe and ultra-modern ensuite. The rear of the home features sliding doors which offer instant flow onto the covered alfresco patio for effortless entertaining.

**Price** : \$ 1,005,000 **Land Size** : 662 sqm

View: https://www.youragency.net.au/sale/nsw/ne

wcastle-region/elermore-vale/residential/hou

se/6339364

David Caldwell 02 4023 8440

Chris Rousos 02 4023 8440