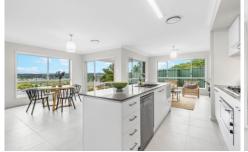

## 123 Dangerfield Drive Elermore Vale NSW

Perched high with district views this grand 2-storey home boasts a generous layout with multiple living zones for the whole family to enjoy! Featuring a formal lounge/ media room, an open plan family/dining with a stunning contemporary kitchen showcasing sleek cabinetry, a walk-in pantry & stainless steel appliances. The luxurious master bedroom is the ultimate parent's retreat complete with large walk-in robe and ultra-modern ensuite. The rear of the home features sliding doors which offer instant flow onto the covered alfresco patio for effortless entertaining.