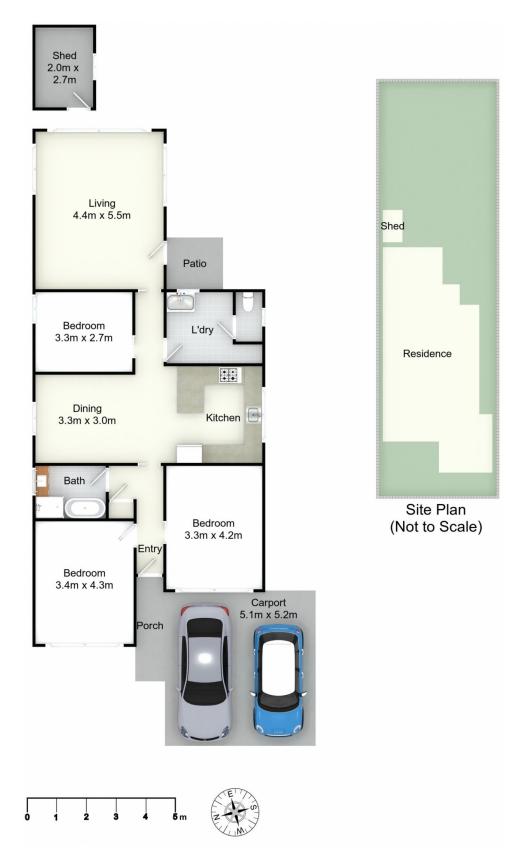

- Currently hosting a three bedroom original timber home
- Decorative features with high ceilings & original skirting boards
- Popular with both renters and buyers
- Fenced near level block
- Located in one of Newcastle's leading rental neighbourhoods
- Easy access to arterial roads, John Hunter Hospital,

3 **=** 1 = 1 =

Price : \$ 615,000 Building Size : 119 sqm Land Size : 448 sqm

View: 448 sqm

: https://www.youragency.net.au/sale/nsw /newcastle-region/jesmond/residential/h

ouse/6436022

**Chris Rousos** 02 4023 8440

David Caldwell 02 4023 8440

6 Steel St, Jesmond

All information contained herein is gathered from sources we deem reliable. However, we cannot guarantee its accuracy and act as a messenger only in passing on the details. Interested parties should rely on their own inquiries and the contract for sale. The floor plans are artist's impressions only. The site plan is not to scale.