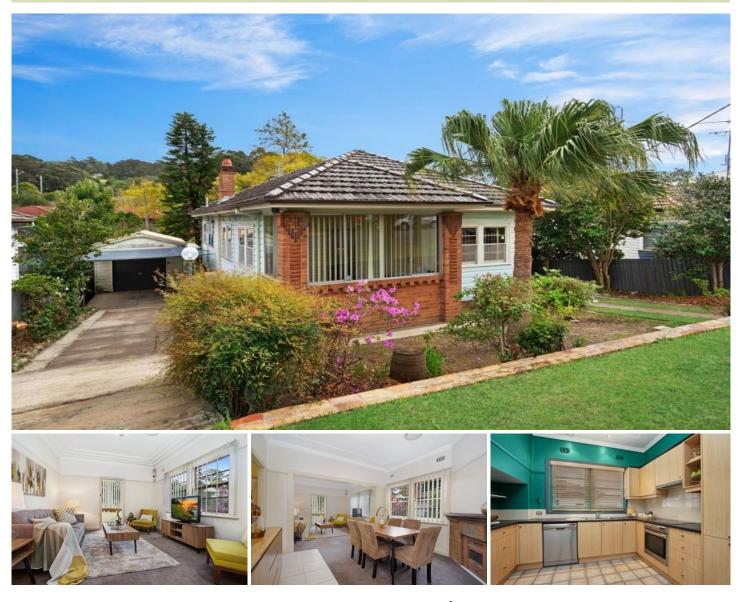

## 278 Park Avenue Kotara NSW

Conveniently located in Kotara is this spacious 2 bedroom modernised home features ducted air conditioning throughout, spacious bedrooms with built-in wardrobes and multiple living areas. Ample off-street parking and large rear garden for the kids to explore.

- Large family kitchen with dishwasher
- Modern renovated bathroom & second toilet
- Pets considered upon application
- Public transport at the front door

View : https://www.youragency.net.au/lease/nsw/newca stle-region/kotara/residential/house/6518788