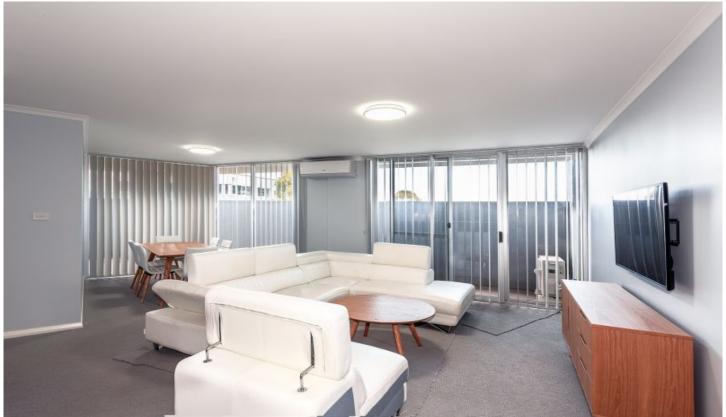

## 103/316 Charlestown Road Charlestown NSW

Just minutes from Charlestown Square with cinemas, shops, eateries & transport all within reach is this fully furnished, executive 2 bedroom apartment.

Located at the ALTO Charlestown, this apartment offers 2 extra large bedrooms each with their own king size bed. Built-in wardrobes in each with ensuite bathroom off main.

- Secure building
- King & Queen size beds provided
- Open plan living area complete with sofas & flat screen TV
- Coffee & dining room table set
- Split system air conditioner
- Bathroom with separate ensuite off main bedroom
- Fully equipped kitchen with appliances provided