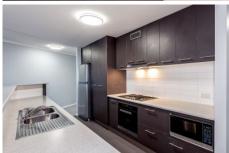

- Secure building
- King & Queen size beds provided
- Open plan living area complete with sofas & flat screen TV
- Coffee & dining room table set
- Split system air conditioner
- Bathroom with separate ensuite off main bedroom
- Fully equipped kitchen with appliances provided