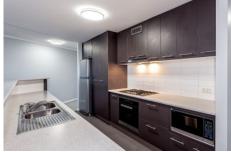

- Secure building
- King & Queen size beds provided
- Open plan living area complete with sofas & flat screen TV
- Coffee & dining room table set
- Split system air conditioner
- Bathroom with separate ensuite off main bedroom
- Fully equipped kitchen with appliances provided