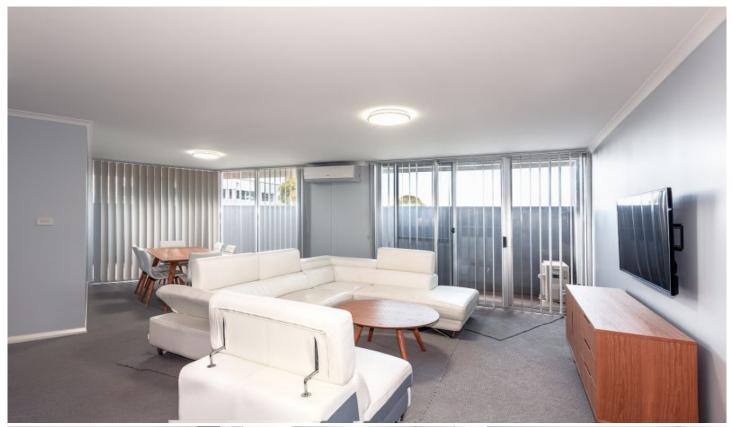

## 103/316 Charlestown Road Charlestown NSW

Just minutes from Charlestown Square with cinemas, shops, eateries & transport all within reach is this fully furnished, executive 2 bedroom apartment.

Located at the ALTO Charlestown, this apartment offers 2 extra large bedrooms each with their own king size bed. Built-in wardrobes in each with ensuite bathroom off main.

- Secure building
- King & Queen size beds provided
- Open plan living area complete with sofas & flat screen TV
- Coffee & dining room table set
- Split system air conditioner
- Bathroom with separate ensuite off main bedroom
- Fully equipped kitchen with appliances provided