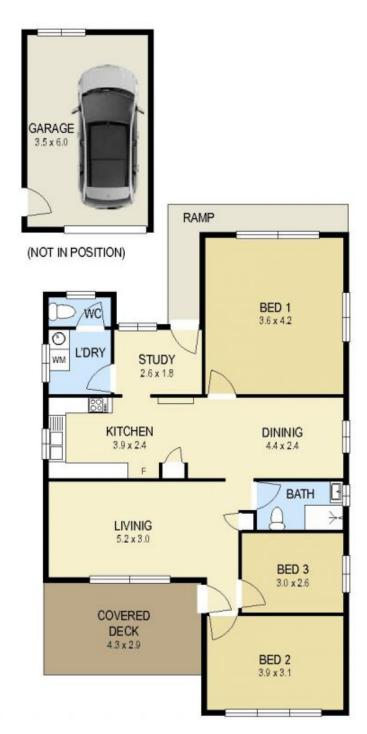

- 3 bedroom home
- Timber flooring in common areas
- Ceiling fans
- Air conditioning
- 2nd toilet
- One off street parking area available
- Small pets considered

3 📭 1 🔓 1 🗬

Land Size: 734 sqm

View : https://www.youragency.net.au/lease/nsw/n

ewcastle-region/elermore-vale/residential/ho

use/6789956

**Chris Rousos 02 4023 8440** 

SITE PLAN FLOOR PLAN

0 1 2 3 4 5

Scale in metres. Indicative only. Dimensions are approximate. All information contained herein is gathered from sources we believe to be reliable. However we cannot guarantee its accuracy and interested persons should rely on their own enquiries