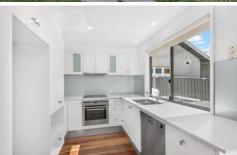

- Stroll to Beaumont Street vibrant restaurant and cafe's
- Prized dual-street access
- Ducted Air throughout both levels
- Stainless steel appliances and stone bench tops
- Two double bedrooms, the master featuring private balcony access and WIR.
- Ground-floor office
- Sunny rear courtyard with covered dining area.
- Rear access from Bridge Street to the garage and carport parking
- City transport and Hamilton train station also an easy walk