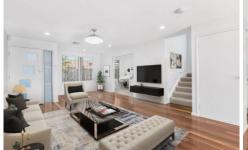

- Stroll to Beaumont Street vibrant restaurant and cafe's
- Prized dual-street access
- Ducted Air throughout both levels
- Stainless steel appliances and stone bench tops
- Two double bedrooms, the master featuring private balcony access and WIR.
- Ground-floor office
- Sunny rear courtyard with covered dining area.
- Rear access from Bridge Street to the garage and carport parking
- City transport and Hamilton train station also an easy walk