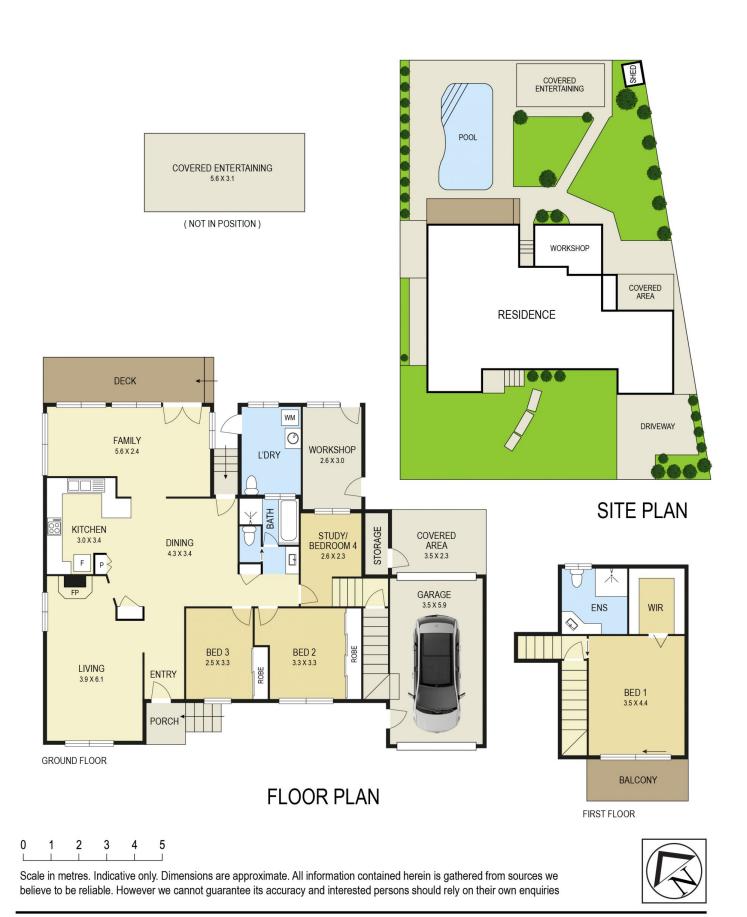

## 114 Minmi Road Wallsend NSW

Greeted on entry by the stunning makeover featuring contemporary interiors make this home move-in ready so you can kick back and enjoy those long summer days relaxing in your sparkling in ground pool whilst entertaining with family and friends.

Surrounded by lush tropical greenery and established gardens, private outdoor entertaining and a secure fenced back yard, this property makes for the ideal package that certainly ticks all the boxes.

- three generous robed bedrooms all with ceiling fans and plush new carpet
- fourth bedroom or ideal nursery/home office adjacent to the master retreat
- oversized master bedroom with a walk in wardrobe to

3 🔄 2 🔓 2 🖨

**Price** : \$ 775,000 **Land Size** : 619 sqm

View: https://www.youragency.net.au/sale/nsw/ne

wcastle-region/wallsend/residential/house/6

819804

Lyndsay Peattie 02 4023 8440

David Caldwell 02 4023 8440