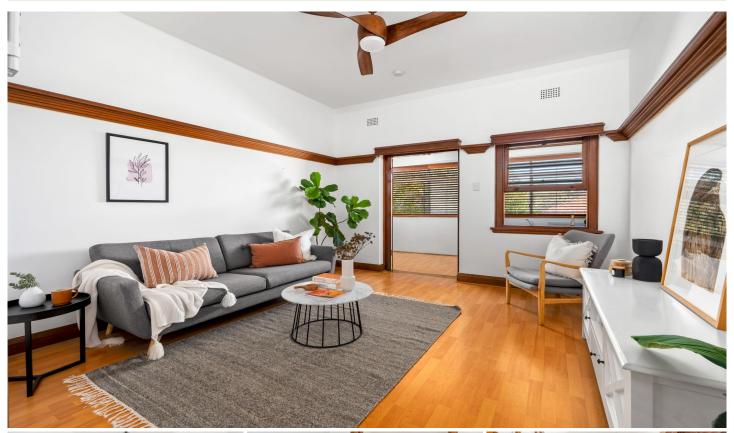

Easterly facing, this spacious apartment offers a real homely feel with gorgeous period features throughout. With king size bedrooms both with built-ins, separate dining, lounge as well as a spacious open plan sunroom which is ideal for sun drenched living or a home office area.

- Stunning period features & light filled throughout
- Solid brick featuring high ceilings

2 🕒 1 📛 1 🗬

Price: \$800,000

**View**: https://www.youragency.net.au/sale/nsw/newcast le-region/hamilton-east/residential/apartment/683