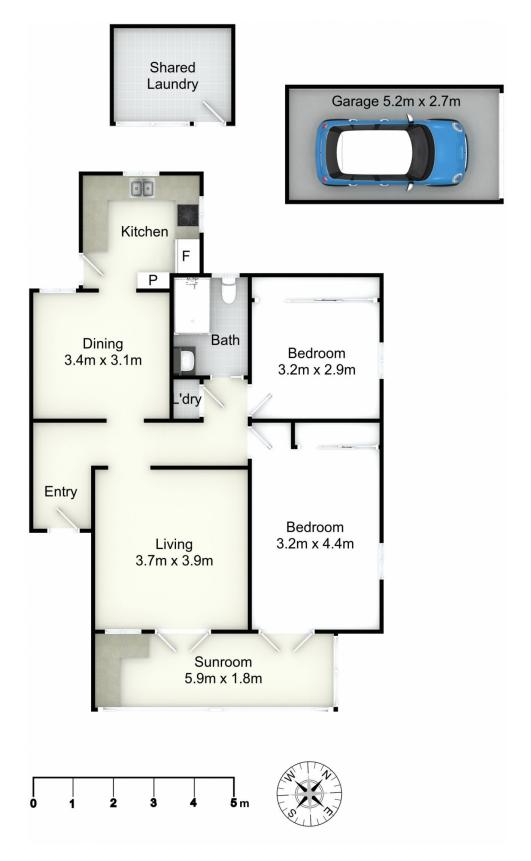

Easterly facing, this spacious apartment offers a real homely feel with gorgeous period features throughout. With king size bedrooms both with built-ins, separate dining, lounge as well as a spacious open plan sunroom which is ideal for sun drenched living or a home office area.

3838

**Chris Rousos 02 4023 8440** 

David Caldwell 02 4023 8440

10/32 National Park St, Hamilton East

All information contained herein is gathered from sources we deem reliable. However, we cannot guarantee its accuracy and act as a messenger only in passing on the details. Interested parties should rely on their own inquiries and the contract for sale. The floor plans are artist's impressions only. The site plan is not to scale.