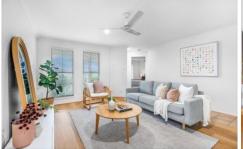

- Four bedrooms all with ceiling fans and built in robes
- Master bedroom with walk in robe and ensuite
- Spacious Kitchen with gas cooktop & family breakfast bar
- Covered alfresco area overlooking the secure low maintenance yard
- Freshly painted inside & out with new floor coverings
- Wide side access allowing plenty room for a pool, large shed or Granny Flat STCA