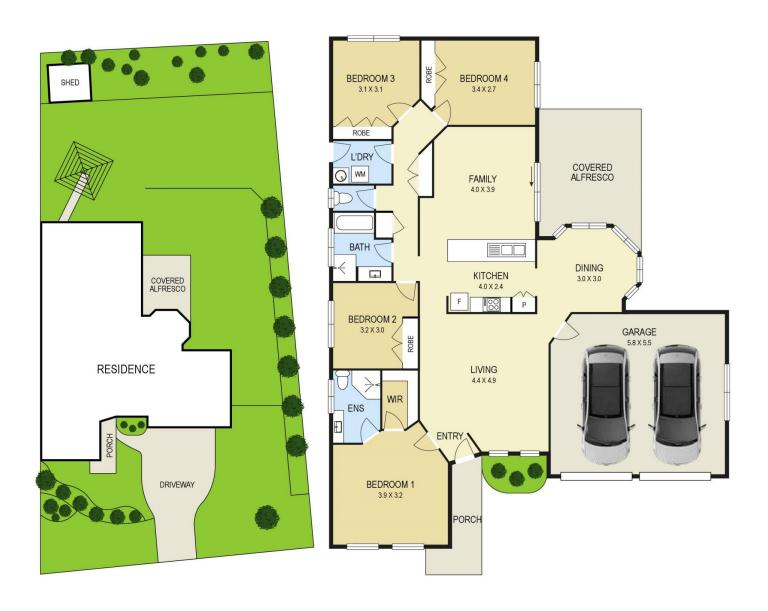

## 22 Lemonwood Circuit Thornton NSW

Located on a level 842m2 block offering space and comfort for the whole family over a single level design. An ideal floorplan with four bedrooms along one side of the home and a spacious open plan living & dining areas along the other. Minutes from supermarkets, shopping centre, schooling, sporting fields, train station, New Maitland Hospital & only 30mins to Newcastle

- Four bedrooms all with ceiling fans and built in robes
- Master bedroom with walk in robe and ensuite
- Spacious Kitchen with gas cooktop & family breakfast bar
- Covered alfresco area overlooking the secure low maintenance yard
- Freshly painted inside & out with new floor coverings
- Wide side access allowing plenty room for a pool, large shed or Granny Flat STCA

**Brendan Mckell** 02 4023 8440

SITE PLAN FLOOR PLAN

0 1 2 3 4 5

Scale in metres. Indicative only. Dimensions are approximate. All information contained herein is gathered from sources we believe to be reliable. However we cannot guarantee its accuracy and interested persons should rely on their own enquiries