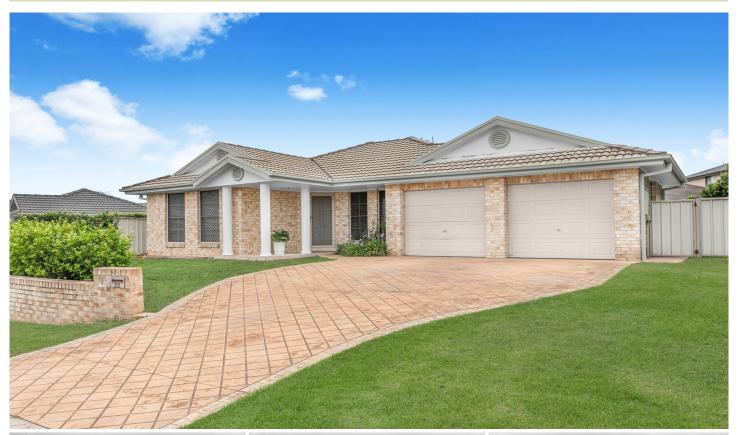

## 22 Lemonwood Circuit Thornton NSW

Located on a level 842m2 block offering space and comfort for the whole family over a single level design. An ideal floorplan with four bedrooms along one side of the home and a spacious open plan living & dining areas along the other. Minutes from supermarkets, shopping centre, schooling, sporting fields, train station, New Maitland Hospital & only 30mins to Newcastle

- Four bedrooms all with ceiling fans and built in robes
- Master bedroom with walk in robe and ensuite
- Spacious Kitchen with gas cooktop & family breakfast bar
- Covered alfresco area overlooking the secure low maintenance yard
- Freshly painted inside & out with new floor coverings
- Wide side access allowing plenty room for a pool, large shed or Granny Flat STCA

4 🕮 2 🔓 2 😭

**Price** : \$ 786,000 Building Size: 131 sqm **Land Size** : 842 sqm

View

: https://www.youragency.net.au/sale/nsw /hunter-valley-lower/thornton/residential/

house/6855976

**David Caldwell** 02 4023 8440