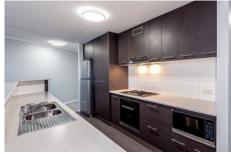

Located at the ALTO Charlestown, this apartment offers 2 extra large bedrooms each with their own king size bed. Built-in wardrobes in each with ensuite bathroom off main.

- Secure building
- King & Queen size beds provided
- Open plan living area complete with sofas & flat screen  $\mathsf{TV}$
- Coffee & dining room table set
- Split system air conditioner
- Bathroom with separate en-suite off main bedroom