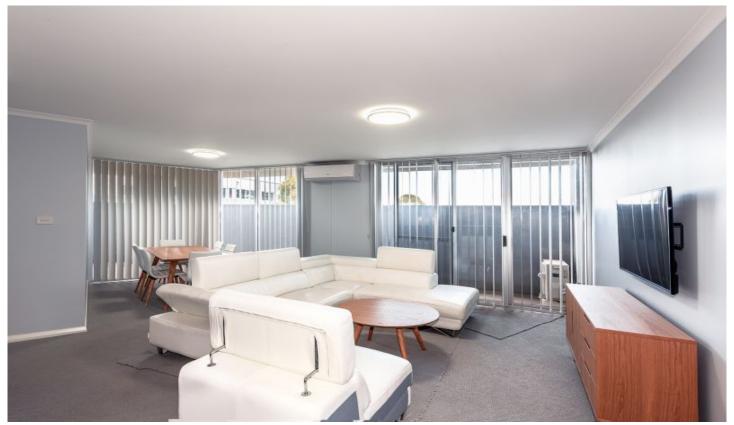

Located at the ALTO Charlestown, this apartment offers 2 extra large bedrooms each with their own king size bed. Built-in wardrobes in each with ensuite bathroom off main.

- Secure building
- King & Queen size beds provided
- Open plan living area complete with sofas & flat screen  $\mathsf{TV}$
- Coffee & dining room table set
- Split system air conditioner
- Bathroom with separate en-suite off main bedroom