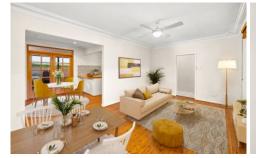

The kitchen has all the modern features including range hood and plenty of cupboard space. This leads out to an undercover patio area which is ideal for entertaining. All 3 bedrooms you will find a floor to ceiling built-in wardrobes/cupboards and ceiling fans for cooling.