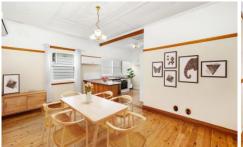

Boasting a new en-suite, polished timber floorboards throughout, Air-conditioning for cooling and a state of the art universal gas insert for heating for added comfort, this home will surely impress.

- Lawn Care Included
- Air Conditioned
- Gas cook top
- Polished timber floorboards throughout
- Dishwasher