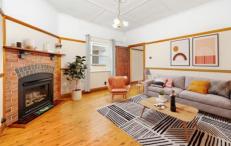

Boasting a new en-suite, polished timber floorboards throughout, Air-conditioning for cooling and a state of the art universal gas insert for heating for added comfort, this home will surely impress.

- Lawn Care Included
- Air Conditioned
- Gas cook top
- Polished timber floorboards throughout
- Dishwasher