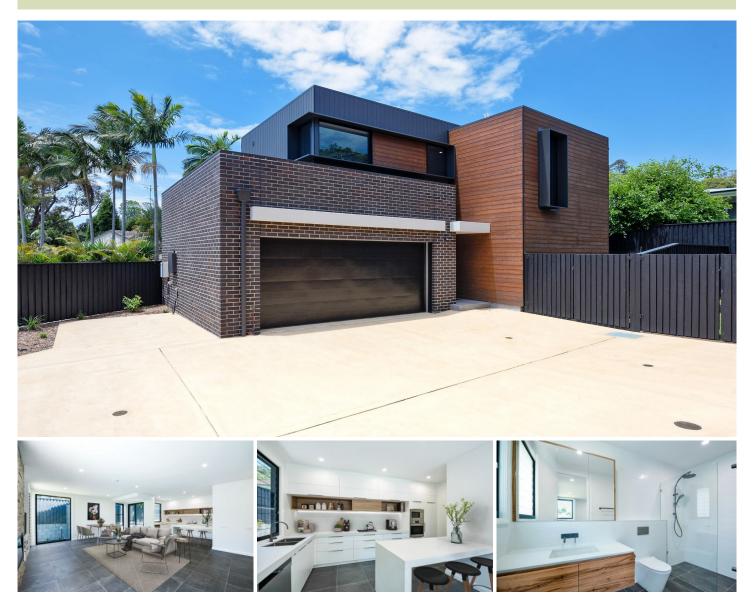

## 3/7 Moola Place Merewether NSW

This free-standing townhouse offers a low maintenance lifestyle with quality craftsmanship on offer throughout.

Nestled away in a quiet location, within a boutique complex of only two others, this property is a must to inspect.

- Three spacious bedrooms all with built in wardrobes
- Master with ensuite

- Designer kitchen with engineered stone benchtops, dishwasher plus built in microwave

- Gas cooking and heating
- Ducted air conditioning throughout
- Alfresco courtyard area
- Remote entry double garage with internal access